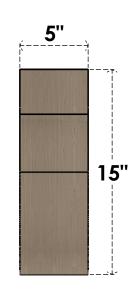

## ITEM NUMBER: CORU05X10X15DELRCPR

5"W X 10"D X 15"H SERIES 2 CLASSIC DEL MONTE ROUGH CEDAR TIMBERTHANE FAUX WOOD CORBEL, PRIMED

## FRONT PROFILE