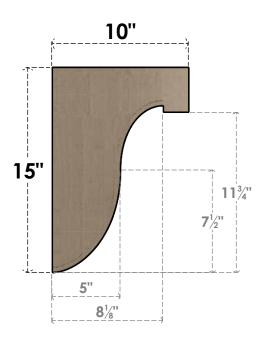

## ITEM NUMBER: CORU05X10X15DELRCPR

5"W X 10"D X 15"H SERIES 2 CLASSIC DEL MONTE ROUGH CEDAR TIMBERTHANE FAUX WOOD CORBEL, PRIMED

### SIDE PROFILE