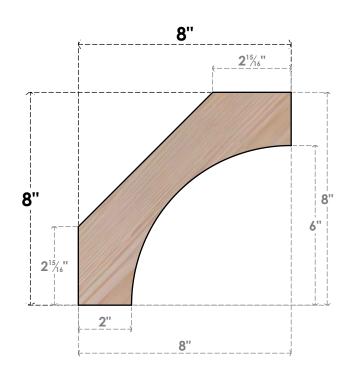

BRC04X08X08WTL00SDF

3 1/2"W X 8"D X 8"H WESTLAKE SMOOTH BRACE, DOUGLAS FIR

SIDE