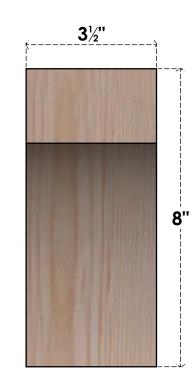

BRC04X08X08WTL00SDF

3 1/2"W X 8"D X 8"H WESTLAKE SMOOTH BRACE, DOUGLAS FIR

SIDE