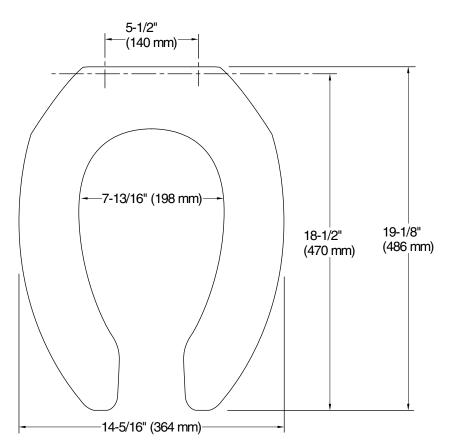

## **Technical Information**

All product dimensions are nominal.

Seat shape type: Elongated Seat front type: Open-front

Seat hinge type: Check, Self-sustaining

Seat-mounting holes: 5-1/2" (140 mm)