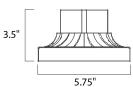

#### **MEASUREMENTS**

DIMENSION : 6" L x 5.75" W x 3.5" H

HANGING WEIGHT : 0.44 lb