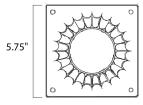

#### **MEASUREMENTS**

DIMENSION : 6" L x 5.75" W x 3.5" H

HANGING WEIGHT : 0.44 lb