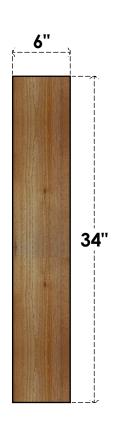

## BRC06X30X34TRAOORWR

6"W X 30"D X 34"H TRADITIONAL ROUGH SAWN BRACE, WESTERN RED CEDAR

SIDE

## **FRONT**

**EKENA MILLWORK** 2300 WEST MAIN ST. CLARKSVILLE, TX 75426 TOLL FREE: 866-607-0453 WWW.EKENAMILLWORK.COM