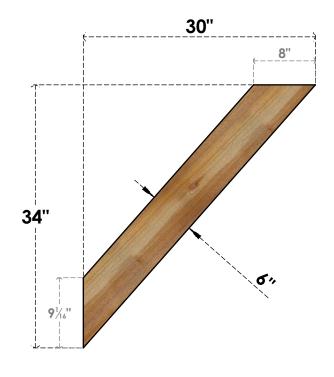

## BRC06X30X34TRAOORWR

6"W X 30"D X 34"H TRADITIONAL ROUGH SAWN BRACE, WESTERN RED CEDAR

SIDE

## **FRONT**

**EKENA MILLWORK** 2300 WEST MAIN ST. CLARKSVILLE, TX 75426 TOLL FREE: 866-607-0453 WWW.EKENAMILLWORK.COM