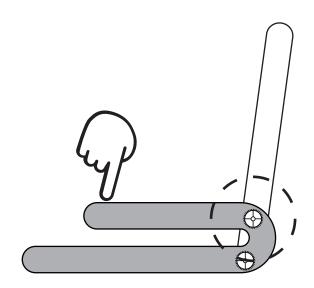

### **INSTRUCTIONS**

1

7

To make it flat, push the backrest forward until it stops at A and pull it towards B.

4