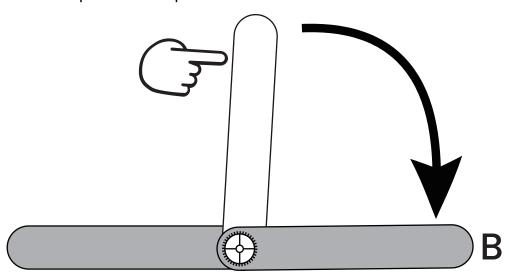

### **INSTRUCTIONS**

1

7

To make it flat, push the backrest forward until it stops at A and pull it towards B.

4