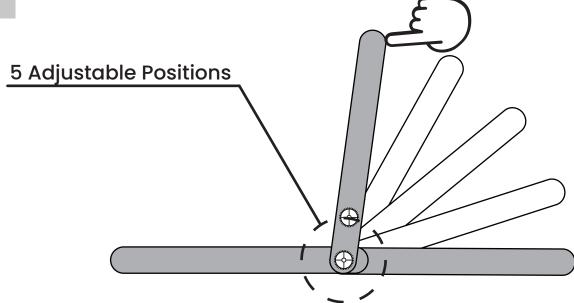

### **INSTRUCTIONS**

1

7

To make it flat, push the backrest forward until it stops at A and pull it towards B.

4