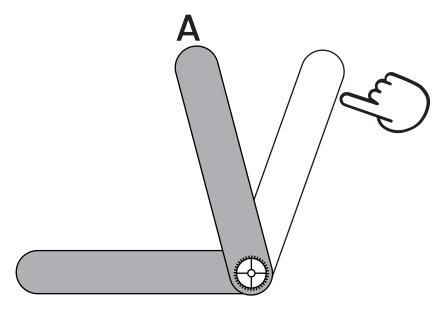

### **INSTRUCTIONS**

1

7

To make it flat, push the backrest forward until it stops at A and pull it towards B.

4