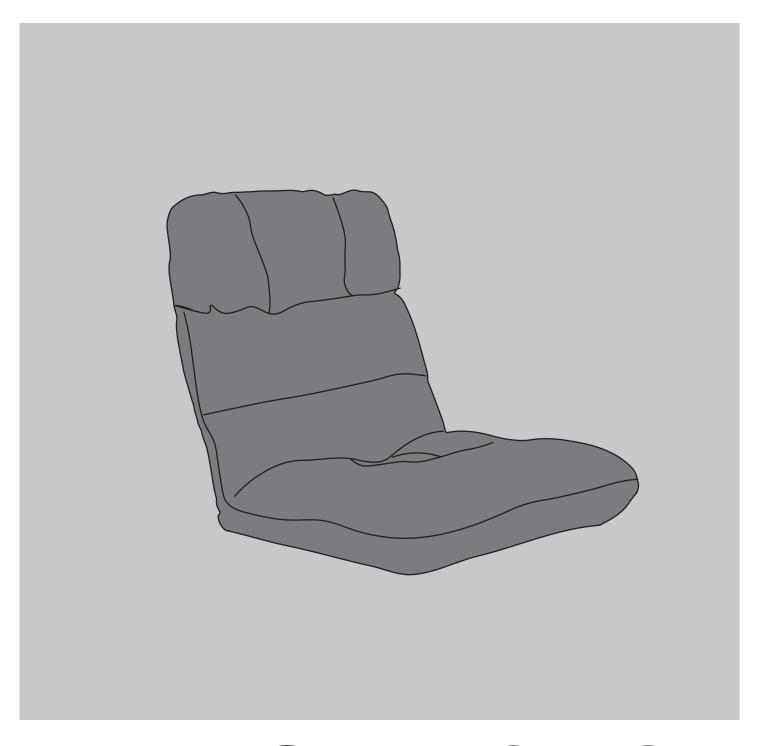

# INSTRUCTION MANUAL

FOLDING CHAIR

### **BEFORE INSTALLATION**

- Please list all parts as below first to check if any part is missing and make assembly easier.
- Do be careful that some parts are heavy and sharp.
- Please follow the assembly steps to install the product, if you find spare parts left, don't be worried, the left spare parts are prepared for bad ones if occurred.
- Once you hand tighten all of your bolts into place, we are going to use our wrench to fully tighten into place.
- Please do not exceed the bearing limitations of the product.
- Reconfirm that all bolts, screws, and knobs are secure every 90 days. Please retain these instructions for future reference.

### **INSTRUCTIONS**

1



7





To make it flat, push the backrest forward until it stops at A and pull it t