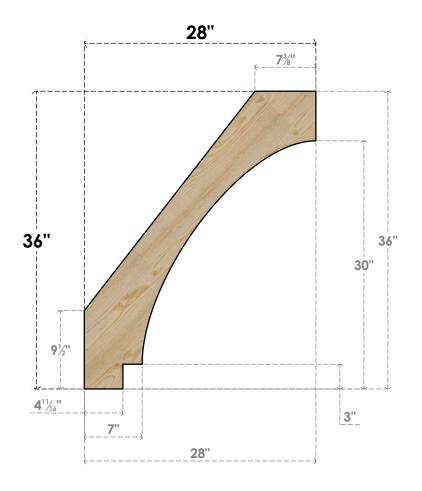

## BRC06X28X36IMP00RDF

6"W X 28"D X 36"H IMPERIAL ROUGH SAWN BRACE, DOUGLAS FIR

SIDE

## **FRONT**

**EKENA MILLWORK** 2300 WEST MAIN ST. CLARKSVILLE, TX 75426 TOLL FREE: 866-607-0453 WWW.EKENAMILLWORK.COM