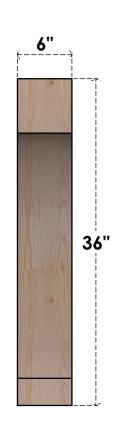

## BRC06X28X36IMP00RDF

6"W X 28"D X 36"H IMPERIAL ROUGH SAWN BRACE, DOUGLAS FIR

SIDE

## **FRONT**

**EKENA MILLWORK** 2300 WEST MAIN ST. CLARKSVILLE, TX 75426 TOLL FREE: 866-607-0453 WWW.EKENAMILLWORK.COM