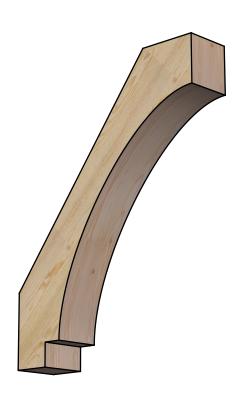

## BRC06X28X36IMP00RDF

6"W X 28"D X 36"H IMPERIAL ROUGH SAWN BRACE, DOUGLAS FIR

SIDE

## **FRONT**

**EKENA MILLWORK** 2300 WEST MAIN ST. CLARKSVILLE, TX 75426 TOLL FREE: 866-607-0453 WWW.EKENAMILLWORK.COM