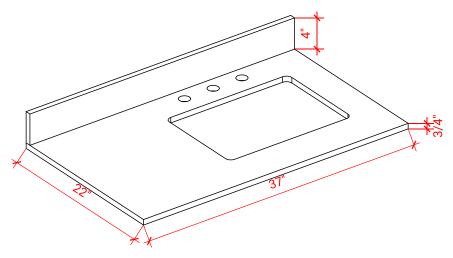

# **OVERALL DIMENSIONS**

37" W x 22" D x 0.75" H

# THREE DIMENSIONAL COUNTERTOP VIEW