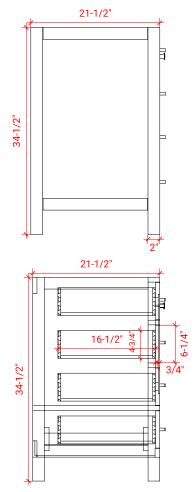

# **BASE CABINET DIMENSIONS**

36" W x 21.5" D x 34.5" H

# SIDE VIEW

#### FRONT VIEW

#### PLAN VIEW