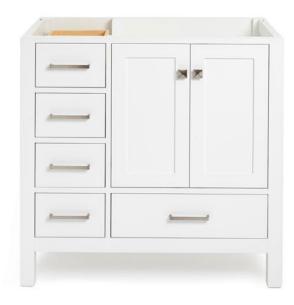

# ARIEL

# A037S-R

# **BASE CABINET DIMENSIONS**

36" W x 21.5" D x 34.5" H

# **FEATURES**

- Solid wood frame & plywood panels
- Dovetail drawers and joints
- Soft closing doors & drawers