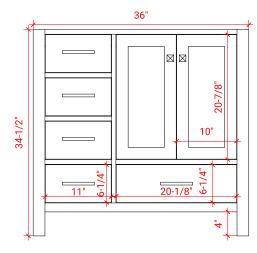

# **BASE CABINET DIMENSIONS**

36" W x 21.5" D x 34.5" H

# SIDE VIEW

#### FRONT VIEW