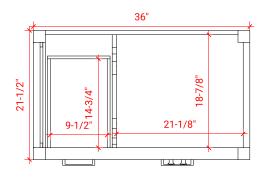

# ARIEL

# A037S-R



# **BASE CABINET DIMENSIONS**

36" W x 21.5" D x 34.5" H

# **FEATURES**

- Solid wood frame & plywood panels
- Dovetail drawers and joints
- Soft closing doors & drawers

# HARDWARE FINISHES



#### Polished Chrome

# AVAILABLE COLORS



# SIDE VIEW



#### FRONT VIEW



#### PLAN VIEW



# **OVERALL DIMENSIONS**

37" W x 22" D x 0.75" H

# COUNTERTOP OPTIONS



Carrara Marble CW2-037S-R-REC-CT

# COUNTERTOP PLAN VIEW

# FEATURES

- Solid countertop with mitered edges & seams
- Undermount white rectangular sink
- Pre-drilled for 8" widespread faucet

# INCLUDED

- Countertop
- Matching Backsplash
- Rectangle Sink



# EDGE SIDE VIEW

# THREE DIMENSIONAL COUNTERTOP VIEW