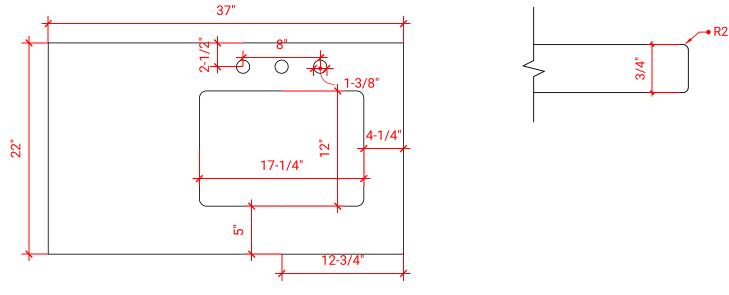

# **OVERALL DIMENSIONS**

37" W x 22" D x 0.75" H

# COUNTERTOP PLAN VIEW

# FEATURES

- Solid countertop with mitered edges & seams
- Undermount white rectangular sink
- Pre-drilled for 8" widespread faucet