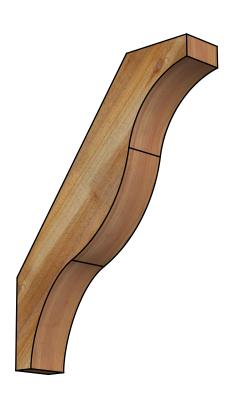

## BRC04X20X26FST00RWR

4"W X 20"D X 26"H FUNSTON ROUGH SAWN BRACE, WESTERN RED CEDAR

SIDE