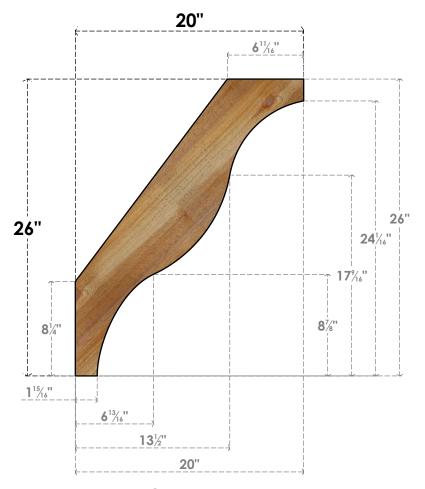

## BRC04X20X26FST00RWR

4"W X 20"D X 26"H FUNSTON ROUGH SAWN BRACE, WESTERN RED CEDAR

SIDE