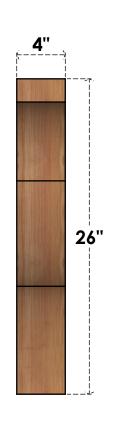

## BRC04X20X26FST00RWR

4"W X 20"D X 26"H FUNSTON ROUGH SAWN BRACE, WESTERN RED CEDAR

SIDE

## **FRONT**

**EKENA MILLWORK** 2300 WEST MAIN ST. CLARKSVILLE, TX 75426 TOLL FREE: 866-607-0453 WWW.EKENAMILLWORK.COM