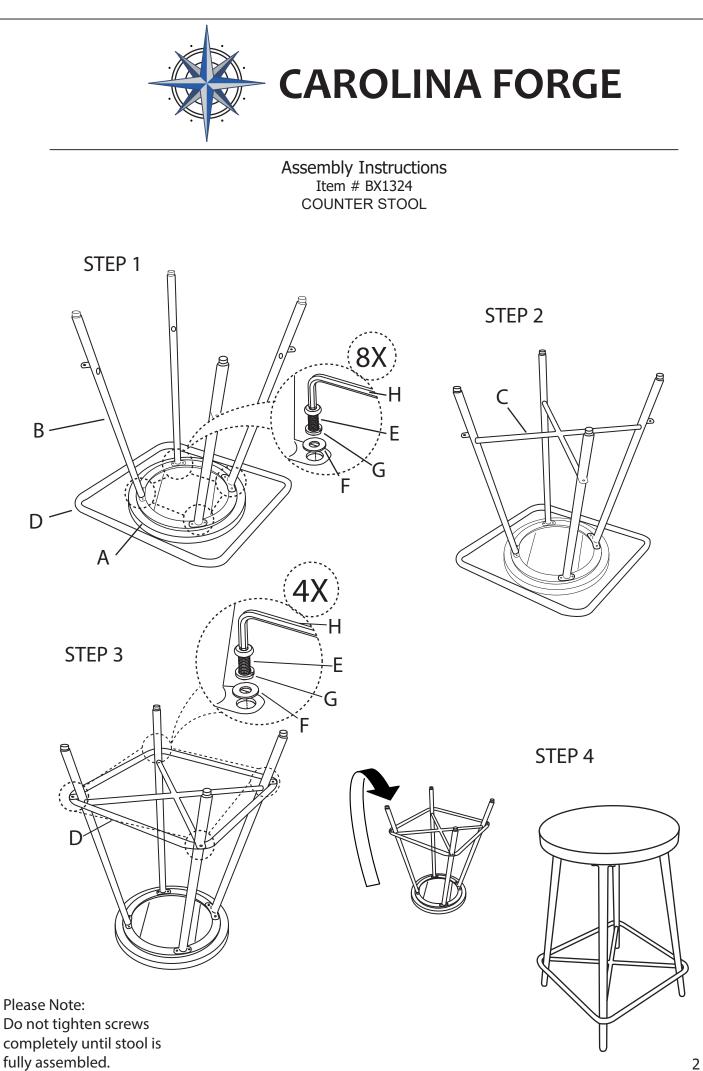

## **CAROLINA FORGE**

Assembly Instructions Item # BX1324 COUNTER STOOL

Thank you for purchasing a Carolina Forge Company product. This product has been designed for easy assembly and is constructed for durability. Please take the time to read and follow the assembly instructions carefully. If a part or hardware is missing or you have any difficulties in assembling this product, please contact us Toll Free 1-800-228-3876.

| NO. | PARTS    | DESCRIPTION                | Q'TY              | NO. | PARTS | DESCRIPTION              | Q'TY              |
|-----|----------|----------------------------|-------------------|-----|-------|--------------------------|-------------------|
| A   |          | Seat                       | 1рс               | В   |       | Leg                      | 4pcs              |
| С   | $\times$ | Cross-Bar                  | 1рс               | D   |       | Footrest                 | 1рс               |
| E   |          | Allen Head Bolt<br>M6 x 12 | 12 <sub>PCS</sub> | F   | 0     | Flat Washer              | 12 <sub>PCs</sub> |
| G   | Ø        | Spring Washer              | 12 <sub>PCS</sub> | Н   |       | Allen Head<br>Wrench 4MM | 1рс               |