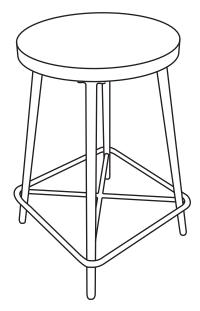

## **CAROLINA FORGE**

Assembly Instructions Item # BX1324 COUNTER STOOL

Thank you for purchasing a Carolina Forge Company product. This product has been designed for easy assembly and is constructed for durability. Please take the time to read and follow the assembly instructions carefully. If a part or hardware is missing or you have any difficulties in assembling this product, please contact us Toll Free 1-800-228-3876.