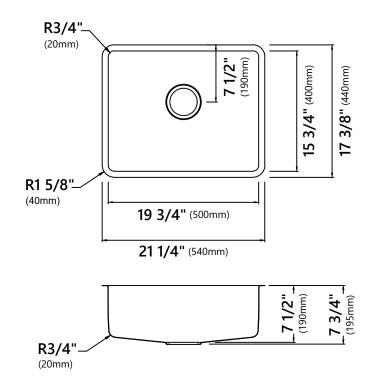

## **Sink Dimensions**

Overall Dimensions: 21 1/4" x 17 3/8" Bowl Dimensions: 19 3/4" x 15 3/4" Bowl Depth: 7 1/2"