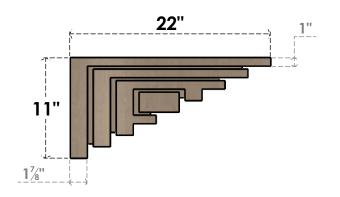

## ITEM NUMBER: CORU11X22X11LANRCPR

11"W X 22"D X 11"H SERIES 3 WIDE LANDON ROUGH CEDAR TIMBERTHANE FAUX WOOD CORBEL, PRIMED

## **SIDE PROFILE**

**FRONT PROFILE** 

**ISOMETRIC** 

GENERATED DATE: 01/27/2023

**EKENA MILLWORK** 2300 WEST MAIN ST. CLARKSVILLE, TX 75426 TOLL FREE: 866-607-0453 WWW.EKENAMILLWORK.COM

1. INSTALLATION TO BE COMPLETED IN ACCORDANCE WITH MANUFACTURER'S SPECIFICATIONS.