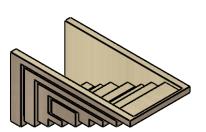

## ITEM NUMBER: CORU11X22X11LANRCPR

11"W X 22"D X 11"H SERIES 3 WIDE LANDON ROUGH CEDAR TIMBERTHANE FAUX WOOD CORBEL, PRIMED

## **SIDE PROFILE**

**FRONT PROFILE** 

**ISOMETRIC** 

GENERATED DATE: 01/27/2023

**EKENA MILLWORK** 2300 WEST MAIN ST. CLARKSVILLE, TX 75426 TOLL FREE: 866-607-0453 WWW.EKENAMILLWORK.COM

1. INSTALLATION TO BE COMPLETED IN ACCORDANCE WITH MANUFACTURER'S SPECIFICATIONS.