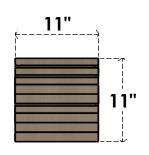

## ITEM NUMBER: CORU11X22X11LANRCPR

11"W X 22"D X 11"H SERIES 3 WIDE LANDON ROUGH CEDAR TIMBERTHANE FAUX WOOD CORBEL, PRIMED

## **SIDE PROFILE**

**FRONT PROFILE** 

**ISOMETRIC** 

GENERATED DATE: 01/27/2023

**EKENA MILLWORK** 2300 WEST MAIN ST. CLARKSVILLE, TX 75426 TOLL FREE: 866-607-0453 WWW.EKENAMILLWORK.COM

1. INSTALLATION TO BE COMPLETED IN ACCORDANCE WITH MANUFACTURER'S SPECIFICATIONS.