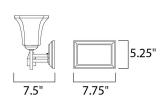

#### MEASUREMENTS

DIMENSION : 23.5" W x 9.5" H x 7.5" Ext **BACK PLATE** : 7.75" W x 5.25" H x 6.75" HCO

HANGING WEIGHT : 7.48 lb