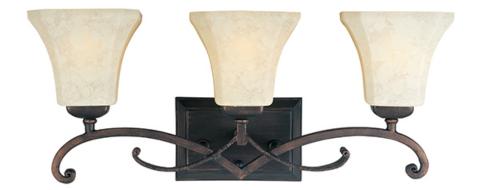

#### PRODUCT DESCRIPTION

Tapered metal ribbons forged into a flowing form and finished in a heavy textured Rustic Burnished finish. The beveled soft square Frost Lichen shades enhance this bold and masculine look.