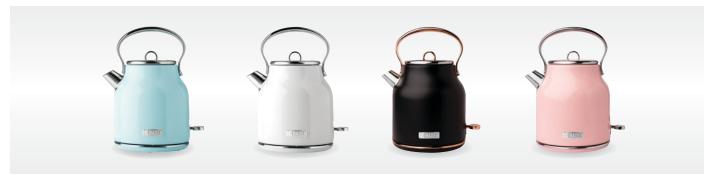

## **HERITAGE RANGE**

Introducing the stylish Heritage series of kettles by Haden. With a traditional design and shape, this beautiful kettle features a 1.7 litre capacity, ergonomic grip handle, water level gauge, light indicator during boiling and a spare filter. Pair them with our matching 2 or 4 slice toasters for a beautiful set that will brighten up your day.

## **HERITAGE KETTLE**

#75004 (Turquoise) UPC: 0-17342-75004-3 #75041 (Black & Copper) UPC: 0-17342-75041-8 #75012 (Ivory) UPC: 0-17342-75012-8 #75043 (English Rose) UPC: 0-17342-75043-2

All Internal Plastic Components In