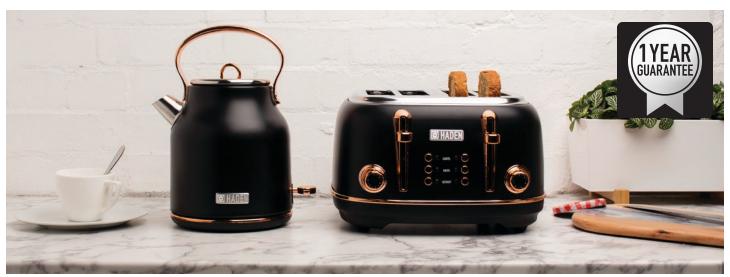

## **HERITAGE RANGE**

Introducing the stylish Heritage series of kettles by Haden. With a traditional design and shape, this beautiful kettle features a 1.7 litre capacity, ergonomic grip handle, water level gauge, light indicator during boiling and a spare filter. Pair them with our matching 2 or 4 slice toasters for a beautiful set that will brighten up your day.