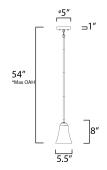

\*max overall height

#### **MEASUREMENTS**

DIMENSION : 5.5" L x 5.5" W x 8" H

MAX OAH : 54" OAH

CANOPY : 5" W x 1" H x 5" L

: 2.49 lb HANGING WEIGHT