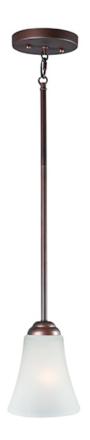

# **PRODUCT DESCRIPTION**

Gently waving arms of Satin Nickel or Oil Rubbed Bronze support tall-profile Frosted glass shades creating a scale normally not found in this category of lighting. The bath vanity may be installed up or down and also includes a Polished Chrome finish.

## **GLASS**

Frosted FT

# MATERIAL

Steel, Glass