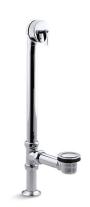

# 1-1/2" pop-up bath drain for freestanding baths **K-7159**

### **Features**

- Brass tailpiece.
- For use with Vintage® and Artifacts® freestanding baths.
- Includes brass tee, pipe, and pop-up drain.

### Material

- 17-gauge brass construction.
- KOHLER finishes resist corrosion and tarnishing.