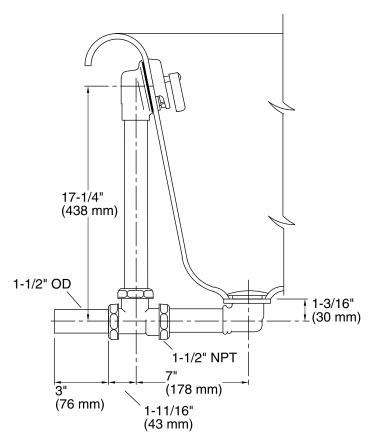

ath with White exterior



### Codes/Standards

ASME A112.18.2/CSA B125.2

## **KOHLER® Faucet Lifetime Limited Warranty**

See website for detailed warranty information.

### **Available Colors/Finishes**

Color tiles intended for reference only.

| Color | Code | Description              |
|-------|------|--------------------------|
|       | CP   | Polished Chrome          |
|       | SN   | Vibrant® Polished Nickel |
|       | AF   | Vibrant® French Gold     |
|       | РВ   | Vibrant® Polished Brass  |
|       | BN   | Vibrant® Brushed Nickel  |
|       | BV   | Vibrant® Brushed Bronze  |
|       | 2BZ  | Oil-Rubbed Bronze        |
|       | AU   | Polished Gold            |
|       |      |                          |





# 1-1/2" pop-up bath drain for freestanding baths **K-7159**



### **Technical Information**

All product dimensions are nominal.

### **Notes**

Install this product according to the installation guide.