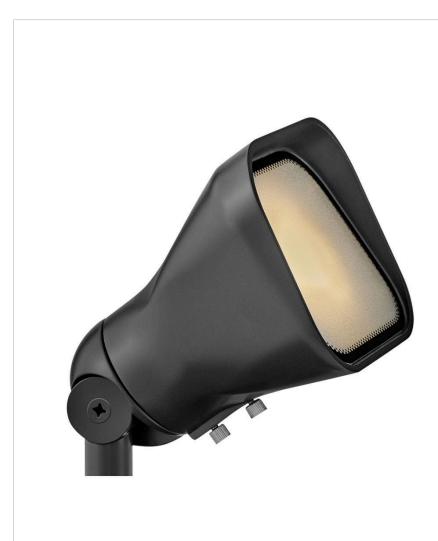

## ACCENT FLOOD LIGHT 15300SK-LL FLOOD SPOT LIGHT W/ MR16 LED LAMP 12V

| DETAILS   |              |
|-----------|--------------|
| FINISH:   | Satin Black  |
| MATERIAL: | Aluminum     |
| GLASS:    | Frosted Lens |

## DIMENSIONS WIDTH: 4.5" HEIGHT: 4" DEPTH: 4.5 WEIGHT: 1lb

٦

## LIGHT SOURCE

| LIGHT SOURCE:                | LED Lamp                           |
|------------------------------|------------------------------------|
| LED NAME:                    | 4WLEDMR16                          |
| VOLTAGE:                     | 12v                                |
| COLOR TEMP:                  | 2700                               |
| CRI:                         | 80                                 |
| INCANDESCENT<br>EQUIVALENCY: | 1 x 35w                            |
| DIMMABLE:                    | Yes, MLV on transformer<br>primary |

1 X 18"

PRODUCT DETAILS:

- A wiring kit and ground spike is supplied.
- Suitable for use in wet (outdoor direct rain or sprinkler) locations as defined by NEC and CEC. Meets United States UL Underwriters Laboratories & CSA Canadian Standards Association Product Safety Standards
- MR16 LED Lamp included with 60 degree beam spread
- LED Bulbs carry a 3-year limited warranty
- Striking black finish enhances design