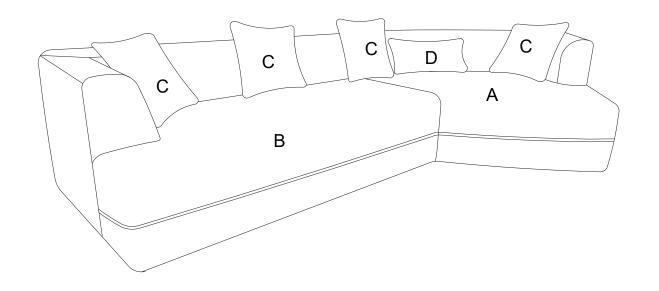

# PART LIST:

| NO | DESCRIPTION  | SKETCH | QTY  |                                                                |
|----|--------------|--------|------|----------------------------------------------------------------|
| А  | CHAISE       | A      | 1PC  | W2108140505<br>W2108140507<br>W2108140509<br>B x 1 C x 3       |
| В  | LOVESEAT     | В      | 1PC  | B X 1 0 X 0                                                    |
| С  | PILLOW       | C      | 4PCS | W2108140506<br>W2108140508<br>W2108140510<br>A x 1 C x 1 D x 1 |
| D  | WAIST-PILLOW | D      | 1PCS | , , , , , , , , , , , , , , , , , , ,                          |