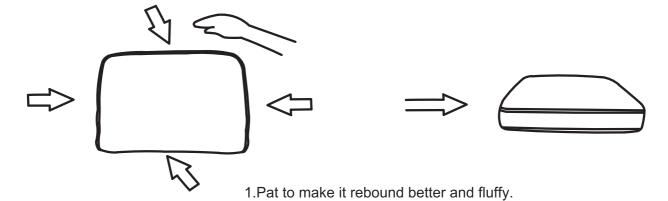

### TIPS:

- 1. The sectional sofa comes in 2 separate boxes, might be delivered at different times. Please wait several days patiently.
- 2. Due to differences of light effects, the actual color of the materials might be slightly different from the pictures.
- 3. No Assembly Required. This sofa can free of your stereotyped nightmare of furniture assembly.
- 4. Due to package compression for better shipment, the fabric may have wrinkles.
- 5. Please take all packages out and pat every part to make it rebound better and fluffy, so that it can restore to picture-like status.
- 6. Please keep children away from the plastic bags.

2.Knead your cushion like giving your cushion a massage while allowing the air to flow through the foam.