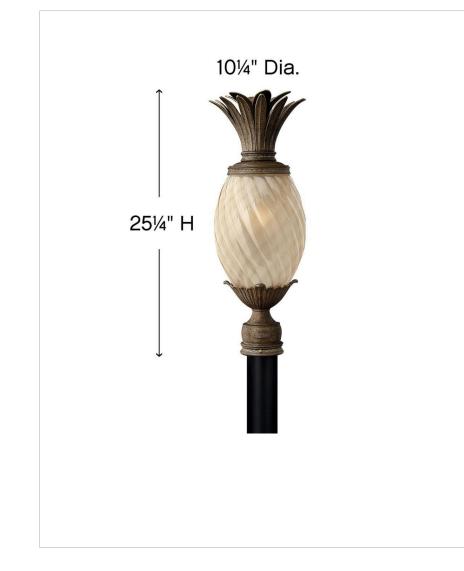

#### DIMENSIONS

| DIMENSIONS |       |
|------------|-------|
| WIDTH:     | 10.3" |
| HEIGHT:    | 25.3" |
| WEIGHT:    | 16lb  |