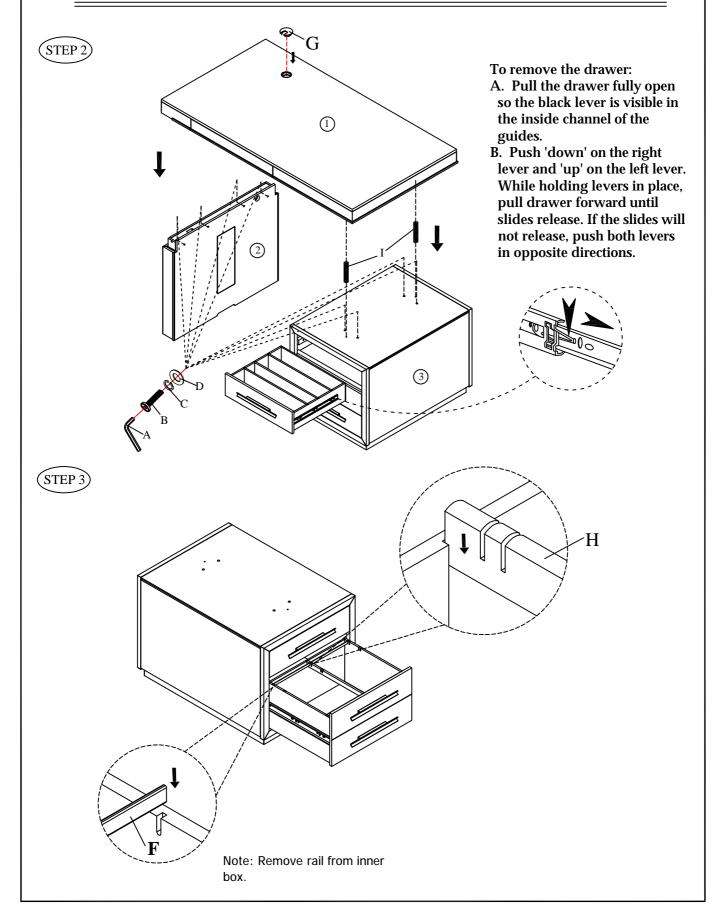

To remove the drawer:

- A. Pull the drawer fully open so the black lever is visible in the inside channel of the guides.
- B. Push 'down' on the right lever and 'up' on the left lever. While holding levers in place, pull drawer forward until slides release. If the slides will not release, push both levers in opposite directions.