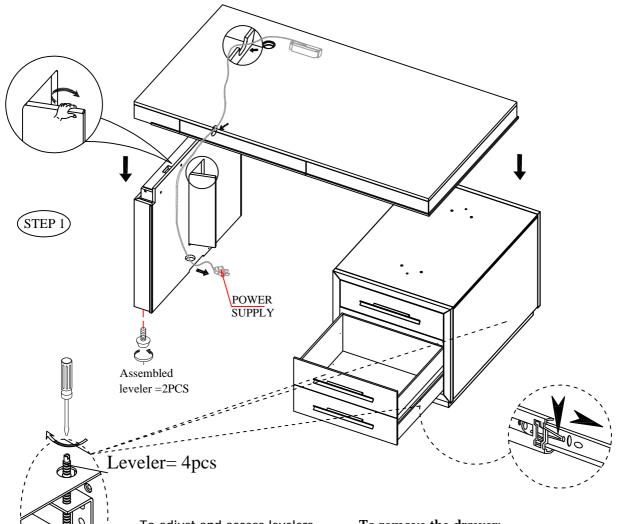

## **Assembly Instruction**

Item No: PUR#480/PUR#481

Description: EXECUTIVE DESK TOP / EXECUTIVE DESK BASE

Rev 1 :2021-07-27

To adjust and access levelers, first remove plastic cap if it have with a flat-head screwdriver. Using the same screwdriver, proceed to turn leveler clockwise to raise the piece, or counterclockwise to lower the piece.