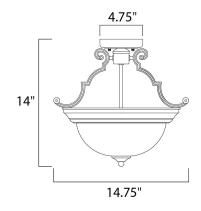

### **MEASUREMENTS**

**DIMENSION** : 14.75" L x 14.75" W x 14" H

MAX OAH : 14" OAH

: 4.75" W x 1" H x 4.75" L CANOPY

HANGING WEIGHT : 2.76 lb