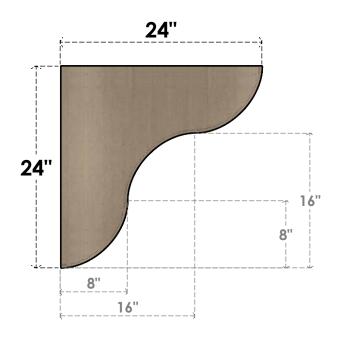

## SIDE PROFILE

## ITEM NUMBER: CORU12X24X24CARRCPR

12"W X 24"D X 24"H SERIES 1 CLASSIC CARMEL ROUGH CEDAR TIMBERTHANE FAUX WOOD CORBEL, PRIMED