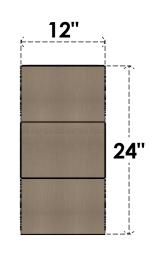

## **FRONT PROFILE**

## ITEM NUMBER: CORU12X24X24CARRCPR

12"W X 24"D X 24"H SERIES 1 CLASSIC CARMEL ROUGH CEDAR TIMBERTHANE FAUX WOOD CORBEL, PRIMED