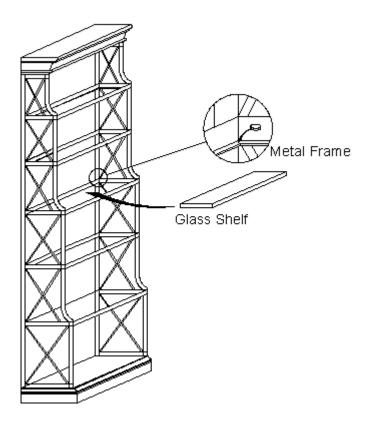

Diagram 1

## Assembly Step:

1.If has any unlevel after placing glass shelves onto the metal frame, please add the plastic pad at the corner of metal frame to adjust the level. (See Diagram 1).

Cleaning Instruction: Clean finished parts with a damp cloth using a mild dishwashing liquid and water solution. Polish the finish with soft cloth and an industry recognized furniture polish.