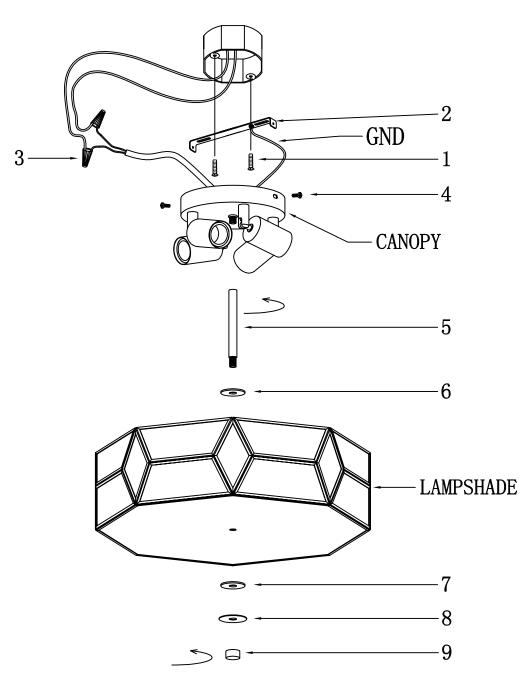

## ITEM NO.: SYBG1324-BD FIXTURE ASSEMBLY STEPS:

| DESCRIPTION           | PICTURE       | CODE      | QTY   |
|-----------------------|---------------|-----------|-------|
| MOUNTING BOX<br>SCREW | <b>(</b> amm) | 1         | 2 PCS |
| MOUNTING PLATE        |               | 2/GND     | 1 SET |
| P3 WIRING CAP         |               | 3         | 2 PCS |
| SCREW                 |               | 4         | 2 PCS |
| MIDDLE ROD            |               | 5/6/7/8/9 | 1 SET |
| CANOPY                |               | CANOPY    | 1 SET |
| LAMPSHADE             |               | LAMPSHADE | 1 PCS |

## CANOPY MOUNTING & WIRE CONNECTION ASSEMBLY STEPS:

Attach(N),(P) to achieve overall desired length.
Una (N),(P)para lograr la longitud deseada.
Joignez(N),(P)pour obtenir la Longueur voulue.