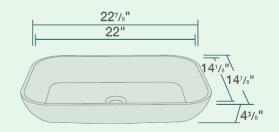

22 7/8" x 14 7/8" x 4 3/8" Vessel Installation 24" Minimum Cabinet Size Stain Resistant Scratch Resistant Multiple Colors Available No Hardware Needed Limited Lifetime Warranty