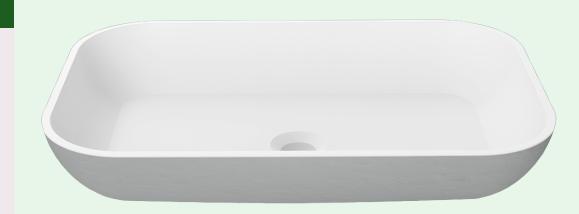

## **AB240 Rectangle Vessel Sink**

## **PolyStone**

Our PolyStone vessel sinks are the perfect choice to fit your traditional or contemporary style. Made with a blend of polyurethane and natural minerals, these sinks provide long lasting durability in any high traffic bathroom. The elegance and versatility of each sink gives you the flexibility to create the bathroom design of your dreams.

22 7/8" x 14 7/8" x 4 3/8" Vessel Installation 24" Minimum Cabinet Size Stain Resistant Scratch Resistant Multiple Colors Available No Hardware Needed Limited Lifetime Warranty