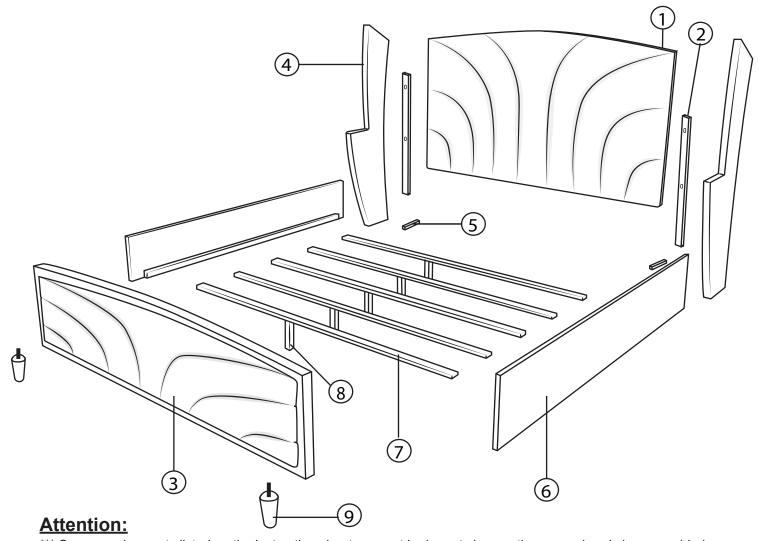

#### **PART LIST:**

| ВОХ# | PART# | DESCRIPTION       | QTY |
|------|-------|-------------------|-----|
| 1    | 1     | Headboard         | 1   |
|      | 2     | Headboard Support | 2   |
| 2    | 3     | Footboard         | 1   |
| 3    | 4     | Ear Panel         | 2   |
|      | 5     | Ear Panel Support | 2   |
| 4    | 6     | Side Rail         | 2   |
|      | 7     | Slat with 3 holes | 5   |
|      | 8     | Leg Support       | 5   |
|      | 9     | Bed Leg           | 2   |