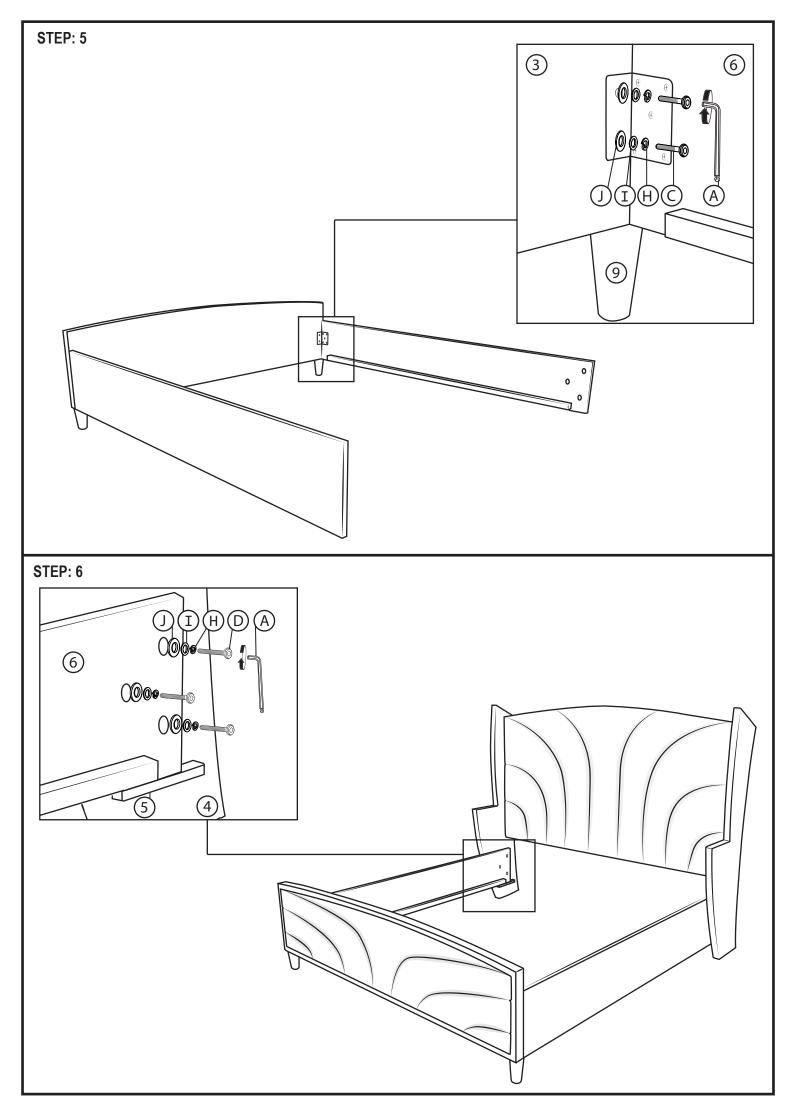

| 16  |
| С  | JCBC Bolt M6 x 40mm              |          | 13  |
| D  | JCBC Bolt M6 x 60mm              |          | 6   |
| Е  | CSK Screw M4 x 32mm              | (3)mmmm> | 10  |
| F  | CSK Screw M4 x 45mm              | (3)      | 4   |
| G  | Adjuster                         |          | 5   |
| Н  | Spring Washer M6                 | 9        | 30  |
| I  | Flat Washer Medium M7 x 19 x 2.0 |          |     |
| J  | Flat Washer Large 3/8 x 25 x 1.0 |          |     |
| K  | L- Bracket (150 x 40 mm)         | ·        | 4   |



\*\*\* Some number parts listed on the instruction sheet may not be in parts bag as they may already be assembled. Carefully check parts and packing materials prior to ordering replacements.

Revised Date: 05 OCT 2022

## **HOW TO ASSEMBLE:**