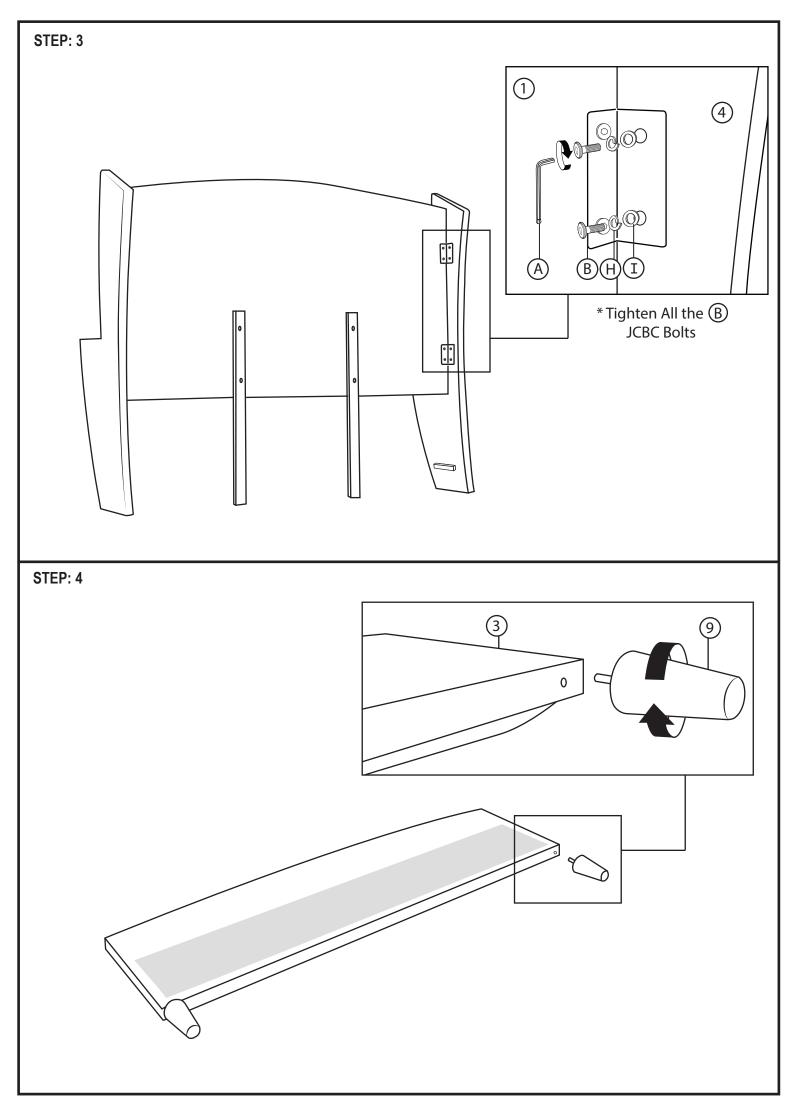

|          | 16  |
| С  | JCBC Bolt M6 x 40mm              |          | 13  |
| D  | JCBC Bolt M6 x 60mm              |          | 6   |
| Е  | CSK Screw M4 x 32mm              | (3)mmmm> | 10  |
| F  | CSK Screw M4 x 45mm              | (3)      | 4   |
| G  | Adjuster                         |          | 5   |
| Н  | Spring Washer M6                 | 9        | 30  |
| I  | Flat Washer Medium M7 x 19 x 2.0 |          |     |
| J  | Flat Washer Large 3/8 x 25 x 1.0 |          |     |
| K  | L- Bracket (150 x 40 mm)         | ·        | 4   |



\*\*\* Some number parts listed on the instruction sheet may not be in parts bag as they may already be assembled. Carefully check parts and packing materials prior to ordering replacements.

Revised Date: 05 OCT 2022

## **HOW TO ASSEMBLE:**