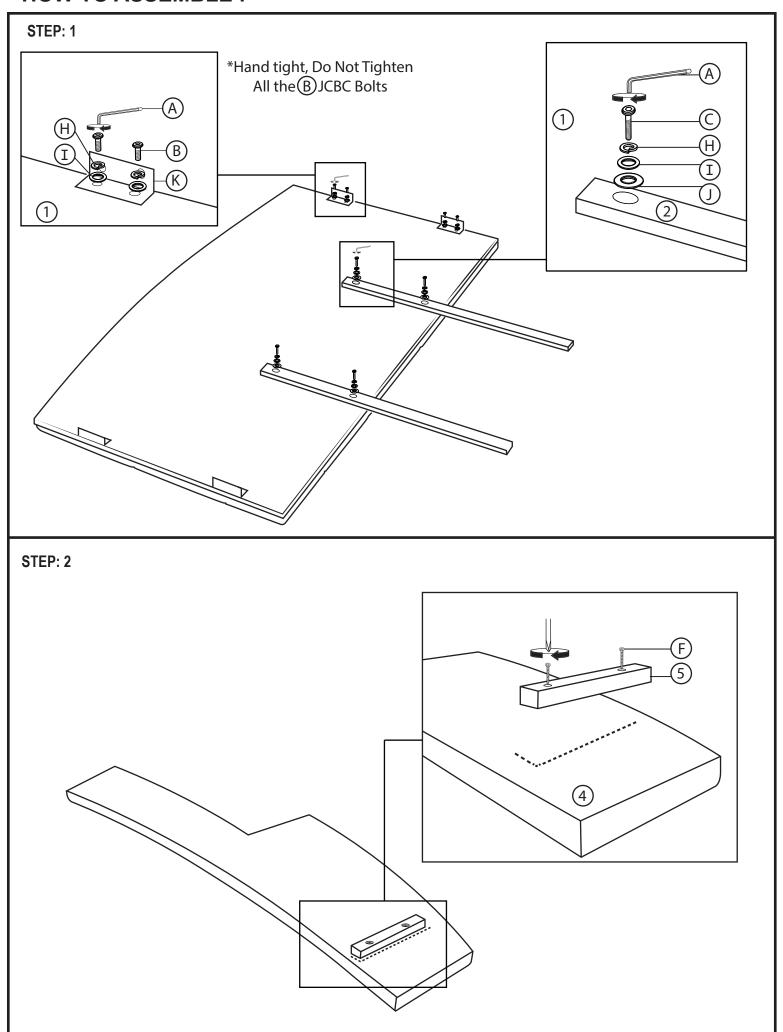

|          | 16  |
| С  | JCBC Bolt M6 x 40mm              |          | 13  |
| D  | JCBC Bolt M6 x 60mm              |          | 6   |
| Е  | CSK Screw M4 x 32mm              | (3)mmmm> | 10  |
| F  | CSK Screw M4 x 45mm              | (3)      | 4   |
| G  | Adjuster                         |          | 5   |
| Н  | Spring Washer M6                 | 9        | 30  |
| I  | Flat Washer Medium M7 x 19 x 2.0 |          |     |
| J  | Flat Washer Large 3/8 x 25 x 1.0 |          |     |
| K  | L- Bracket (150 x 40 mm)         | ·        | 4   |



\*\*\* Some number parts listed on the instruction sheet may not be in parts bag as they may already be assembled. Carefully check parts and packing materials prior to ordering replacements.

Revised Date: 05 OCT 2022

## **HOW TO ASSEMBLE:**