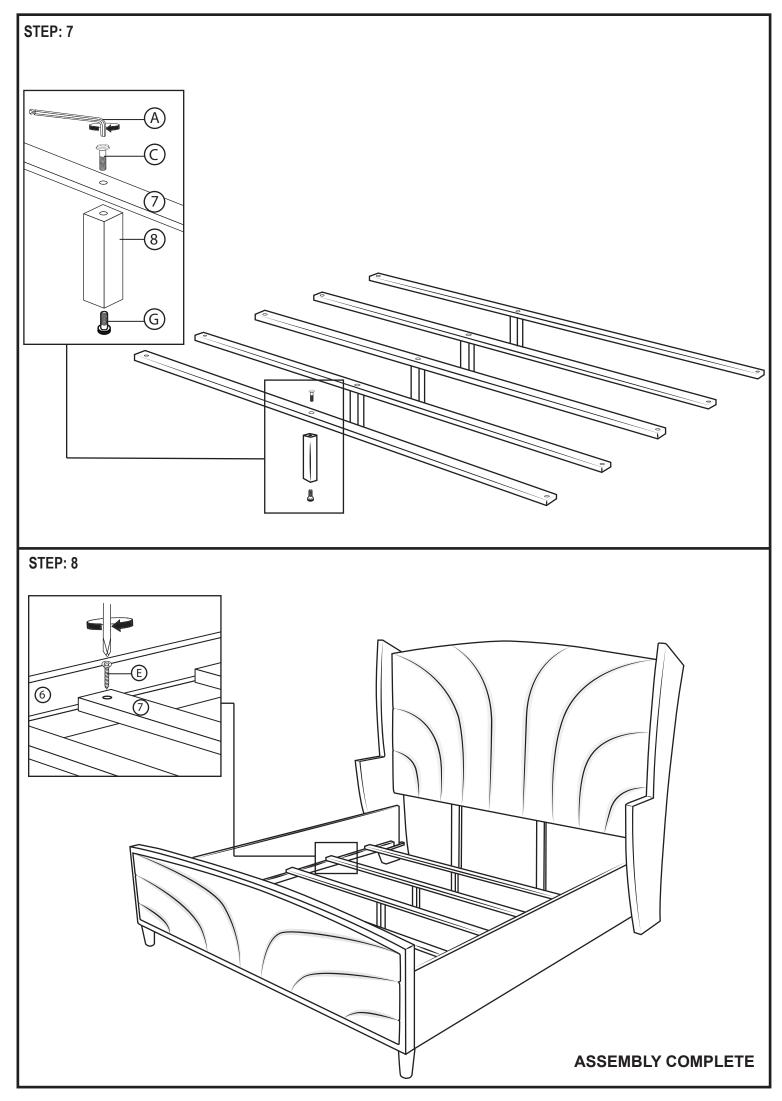

#### **PART LIST:**

| ВОХ# | PART# | DESCRIPTION       | QTY |
|------|-------|-------------------|-----|
| 1    | 1     | Headboard         | 1   |
|      | 2     | Headboard Support | 2   |
| 2    | 3     | Footboard         | 1   |
| 3    | 4     | Ear Panel         | 2   |
|      | 5     | Ear Panel Support | 2   |
| 4    | 6     | Side Rail         | 2   |
|      | 7     | Slat with 3 holes | 5   |
|      | 8     | Leg Support       | 5   |
|      | 9     | Bed Leg           | 2   |

#### **HARDWARE LIST:**

| NO | DESCRIPTION                      |          | QTY |
|----|----------------------------------|----------|-----|
| Α  | Allen Key With Ball              |          | 1   |
| В  | JCBC Bolt M6 x 20mm              |          | 16  |
| С  | JCBC Bolt M6 x 40mm              |          | 13  |
| D  | JCBC Bolt M6 x 60mm              |          | 6   |
| Е  | CSK Screw M4 x 32mm              | (3)mmmm> | 10  |
| F  | CSK Screw M4 x 45mm              | (3)      | 4   |
| G  | Adjuster                         |          | 5   |
| Н  | Spring Washer M6                 | 9        | 30  |
| I  | Flat Washer Medium M7 x 19 x 2.0 |          |     |
| J  | Flat Washer Large 3/8 x 25 x 1.0 |          |     |
| K  | L- Bracket (150 x 40 mm)         | ·        | 4   |

## **HOW TO ASSEMBLE:**