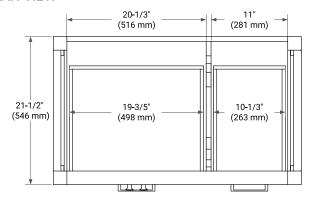

### **BASE CABINET DIMENSIONS**

36" W x 21.5" D x 34.5" H



### **FEATURES**

- Solid wood frame & plywood panels
- Dovetail drawers and joints
- Soft closing doors & drawers

## **HARDWARE FINISHES\***



Hardware comes preinstalled with the illustrated option.
Other finishes are available on our online store if you prefer a different one.

### **AVAILABLE COLORS**



#### **FRONT VIEW**



### **PLAN VIEW**



#### SIDE VIEW







# **OVERALL DIMENSIONS**

36.25" W x 22" D x 2" H

## **COUNTERTOP OPTIONS**



Carrara Marble

# **FEATURES**

- Solid countertop with mitered edges & seams
- Undermount white oval sink
- Pre-drilled for 8" widespread faucet

### **INCLUDED**

- Countertop
- Matching Backsplash
- Oval Sink

### COUNTERTOP PLAN VIEW



### **EDGE SIDE VIEW**



# THREE DIMENSIONAL COUNTERTOP VIEW