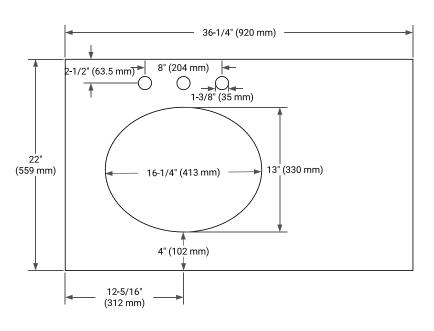

### **PLAN VIEW**

# **OVERALL DIMENSIONS**

36.25" W x 22" D x 2" H

# **FEATURES**

- Solid countertop with mitered edges & seams
- Undermount white oval sink
- Pre-drilled for 8" widespread faucet

### **INCLUDED**

- Countertop
- Matching Backsplash
- Oval Sink