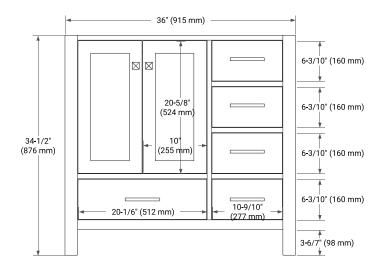

### **BASE CABINET DIMENSIONS**

36" W x 21.5" D x 34.5" H

#### **FRONT VIEW**

### **PLAN VIEW**

#### SIDE VIEW