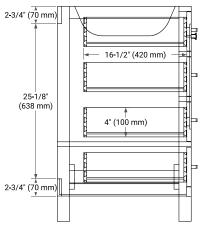

### **BASE CABINET DIMENSIONS**

36" W x 21.5" D x 34.5" H



### **FEATURES**

- Solid wood frame & plywood panels
- Dovetail drawers and joints
- Soft closing doors & drawers

## **HARDWARE FINISHES\***



Hardware comes preinstalled with the illustrated option.
Other finishes are available on our online store if you prefer a different one.

### **AVAILABLE COLORS**



#### **FRONT VIEW**



### **PLAN VIEW**



#### SIDE VIEW







# **OVERALL DIMENSIONS**

36.25" W x 22" D x 2" H

## **COUNTERTOP OPTIONS**



Carrara Marble

# **FEATURES**

- Solid countertop with mitered edges & seams
- Undermount white oval sink
- Pre-drilled for 8" widespread faucet

### **INCLUDED**

- Countertop
- Matching Backsplash
- Oval Sink

### COUNTERTOP PLAN VIEW



### **EDGE SIDE VIEW**



# THREE DIMENSIONAL COUNTERTOP VIEW