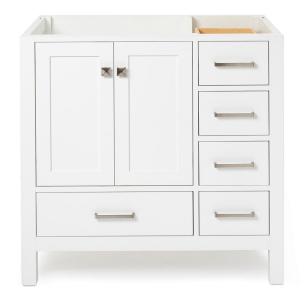

### **BASE CABINET DIMENSIONS**

36" W x 21.5" D x 34.5" H

### **FEATURES**

- Solid wood frame & plywood panels
- Dovetail drawers and joints
- Soft closing doors & drawers