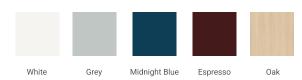

### **BASE CABINET DIMENSIONS**

36" W x 21.5" D x 34.5" H



### **FEATURES**

- Solid wood frame & plywood panels
- Dovetail drawers and joints
- Soft closing doors & drawers

## **HARDWARE FINISHES\***



Hardware comes preinstalled with the illustrated option.
Other finishes are available on our online store if you prefer a different one.

### **AVAILABLE COLORS**



#### **FRONT VIEW**



### **PLAN VIEW**



#### SIDE VIEW







# **OVERALL DIMENSIONS**

36.25" W x 22" D x 2" H

## **COUNTERTOP OPTIONS**



Carrara Marble

# **FEATURES**

- Solid countertop with mitered edges & seams
- Undermount white oval sink
- Pre-drilled for 8" widespread faucet

### **INCLUDED**

- Countertop
- Matching Backsplash
- Oval Sink

### COUNTERTOP PLAN VIEW



### **EDGE SIDE VIEW**



# THREE DIMENSIONAL COUNTERTOP VIEW