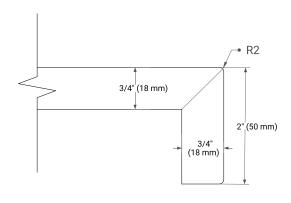

### **EDGE SIDE VIEW**

# **FEATURES**

- Solid countertop with mitered edges & seams
- Undermount white oval sink
- Pre-drilled for 8" widespread faucet