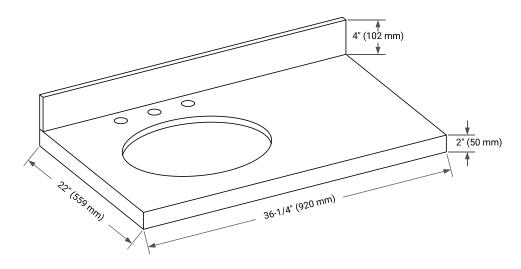

# THREE DIMENSIONAL COUNTERTOP VIEW

# **OVERALL DIMENSIONS**

36.25" W x 22" D x 2" H

# **FEATURES**

- Solid countertop with mitered edges & seams
- Undermount white oval sink
- Pre-drilled for 8" widespread faucet