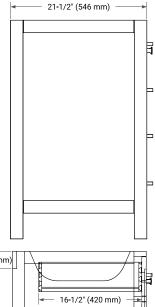

### **BASE CABINET DIMENSIONS**

36" W x 21.5" D x 34.5" H



### **FEATURES**

- Solid wood frame & plywood panels
- Dovetail drawers and joints
- Soft closing doors & drawers

## **HARDWARE FINISHES\***



Hardware comes preinstalled with the illustrated option.
Other finishes are available on our online store if you prefer a different one.

### **AVAILABLE COLORS**



#### **FRONT VIEW**



### **PLAN VIEW**



#### SIDE VIEW







# **OVERALL DIMENSIONS**

36.25" W x 22" D x 2" H

## **COUNTERTOP OPTIONS**



Carrara Marble

# **FEATURES**

- Solid countertop with mitered edges & seams
- Undermount white oval sink
- Pre-drilled for 8" widespread faucet

### **INCLUDED**

- Countertop
- Matching Backsplash
- Oval Sink

### COUNTERTOP PLAN VIEW



### **EDGE SIDE VIEW**



# THREE DIMENSIONAL COUNTERTOP VIEW