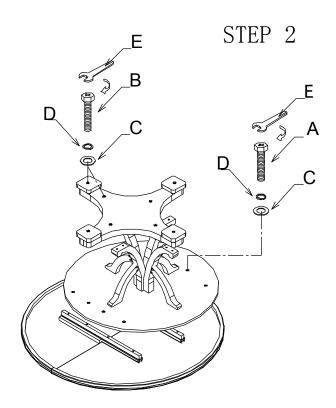

Read all instruction and study the drawing carefully before starting the assembly process:

|    |         | HARDWARE PACK |                |       |
|----|---------|---------------|----------------|-------|
| NO | DRAWING | DESCRIPTION   | SIZE           | Q'ty  |
| Α  |         | BOLT          | Φ 5/16"×1-3/4" | 16pcs |
| В  | 8       | BOLT          | Φ 5/16"×3-1/2" | 8pcs  |
| С  | 0       | Flat Washer   | Φ 5/16*Φ 19*2" | 24pcs |
| D  | ٧       | Lock Washer   | Φ 5/16*Φ12*3"  | 24pcs |
| Е  | 2       | Wrench        | 12mm           | 1pc   |