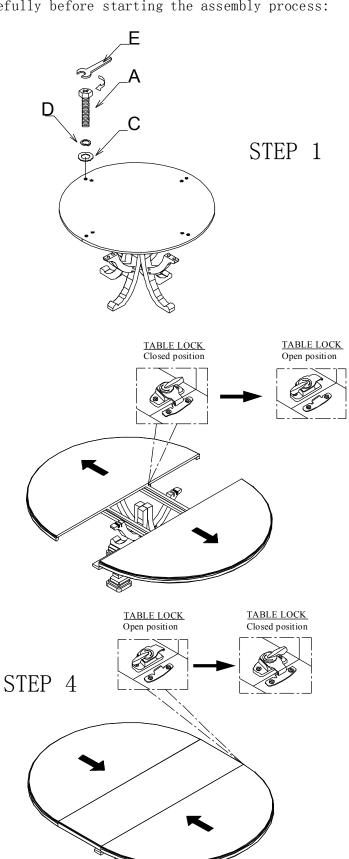

Read all instruction and study the drawing carefully before starting the assembly process:

|    |         | HARDWARE PACK |                |       |
|----|---------|---------------|----------------|-------|
| NO | DRAWING | DESCRIPTION   | SIZE           | Q'ty  |
| Α  |         | BOLT          | Φ 5/16"×1-3/4" | 16pcs |
| В  | 8       | BOLT          | Φ 5/16"×3-1/2" | 8pcs  |
| С  | 0       | Flat Washer   | Φ 5/16*Φ 19*2" | 24pcs |
| D  | ٧       | Lock Washer   | Φ 5/16*Φ12*3"  | 24pcs |
| Е  | 2       | Wrench        | 12mm           | 1pc   |