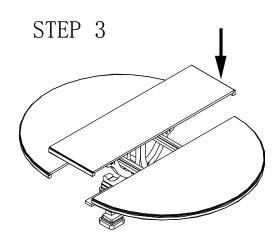

Read all instruction and study the drawing carefully before starting the assembly process:

|    |         | HARDWARE PACK |                |       |
|----|---------|---------------|----------------|-------|
| NO | DRAWING | DESCRIPTION   | SIZE           | Q'ty  |
| Α  |         | BOLT          | Φ 5/16"×1-3/4" | 16pcs |
| В  | 8       | BOLT          | Φ 5/16"×3-1/2" | 8pcs  |
| С  | 0       | Flat Washer   | Φ 5/16*Φ 19*2" | 24pcs |
| D  | ٧       | Lock Washer   | Φ 5/16*Φ12*3"  | 24pcs |
| Е  | 2       | Wrench        | 12mm           | 1pc   |