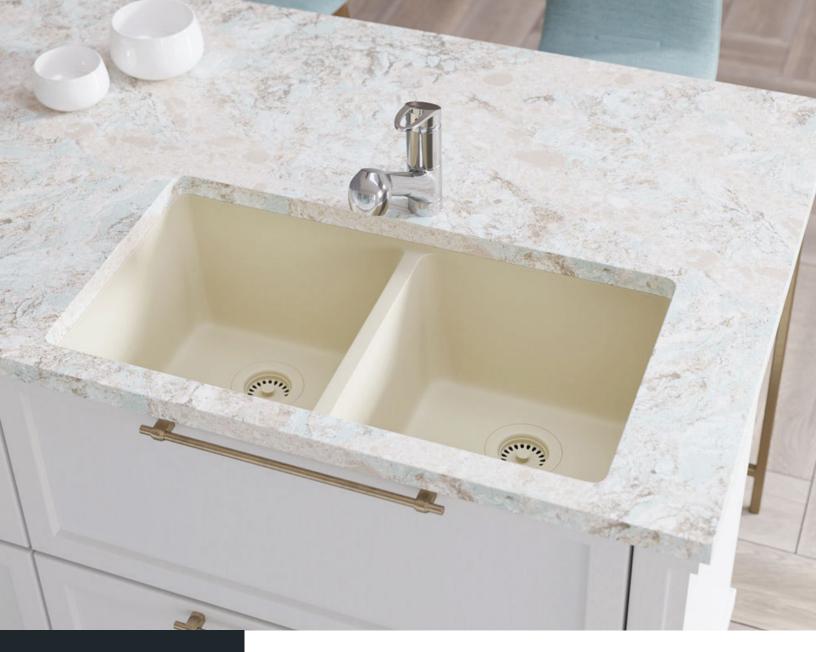

#### R3-1002-ECRU

Equal Double Bowl Sink Flange UPC: 841412129619 Standard Strainer UPC: 841412129626

## **FEATURES**

- Undermount Installation
- 33" Minimum Cabinet Size
- 80% Quartz 20% Acrylic
- Heat Resistant up to 550°
- Anti-bacterial Surface
- Stain Resistant

# **GRANITE QUARTZ**

Our granite quartz sinks are made with 80% Quartz and 20% Acrylic, with a non-porous finish that prevents the growth of bacteria. They are extremely scratch resistant, can withstand temperatures up to 550 Degrees, and are unaffected by household acids and cleaners. They are also completely stain resistant.

- Scratch Resistant
- Multiple Colors Available
- Cutout Template
- Installation Hardware Included
- cUPC Certified
- Limited Lifetime Warranty