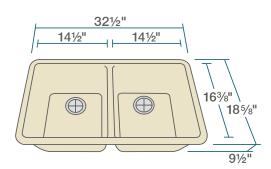

Sink Flange UPC: 841412129619 Standard Strainer UPC: 841412129626

#### www.renesinks.com 872.241.0016 sales@renesinks.com

## **FEATURES**

- Undermount Installation
- 33" Minimum Cabinet Size
- 80% Quartz 20% Acrylic
- Heat Resistant up to 550°
- Anti-bacterial Surface
- Stain Resistant

## ACCESSORIES



# **GRANITE QUARTZ**

Our granite quartz sinks are made with 80% Quartz and 20% Acrylic, with a non-porous finish that prevents the growth of bacteria. They are extremely scratch resistant, can withstand temperatures up to 550 Degrees, and are unaffected by household acids and cleaners. They are also completely stain resistant.

- Scratch Resistant
- Multiple Colors Available
- Cutout Template
- Installation Hardware Included
- cUPC Certified
- Limited Lifetime Warranty

## DIMENSIONS