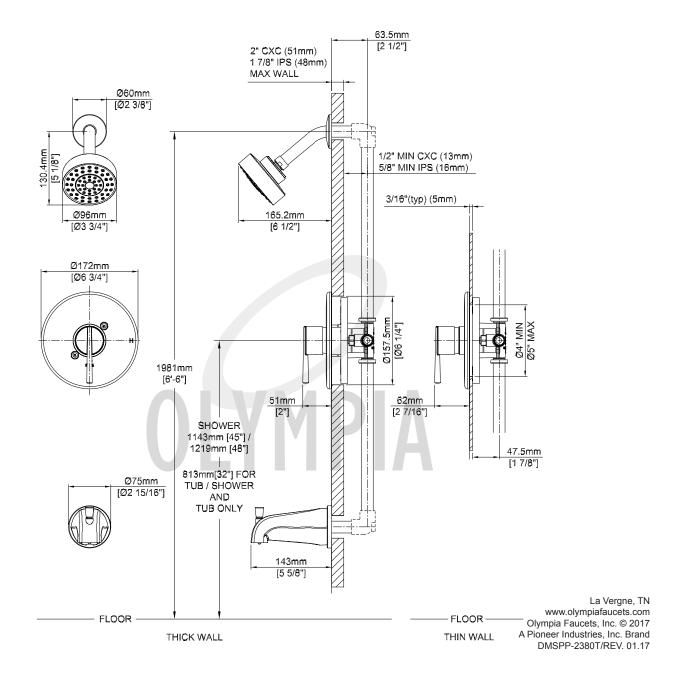

- Single Handle Tub/Shower Trim Set
- Lever Handle • Face Plate
- Single Function 3-3/4" Showerhead, Arm & Flange
- Combo 1/2" IPS/Slip-On Diverter Tub Spout with
- With 1.75 GPM Flow Rate
- For Use with P-2300 & P-2400B Series Valves -Valve not included

## # P-2380T SHOWN ADA

| Model #    | Features | Finish |  |
|------------|----------|--------|--|
| P-2380T    |          | СР     |  |
| P-2380T-BN |          | PVD BN |  |

Date:

Olympia products are engineered and manufactured to meet the following standards and codes: