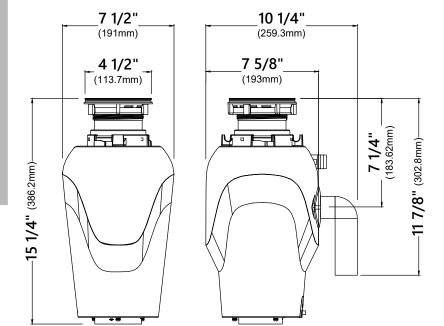

# Garbage Disposal Dimensions

Overall Dimensions: 7 1/2" x 10 1/4" x 15 1/4"

#### Features

- 3/4 Horsepower
- 3800RPM Motor Speed
- Permanent Magnet Motor Type
- 40.6 oz. Grind Chamber Capacity
- Stainless Steel Jam Resistant Grinding System
- Continuous Feed
- Sound Insulated
- Splash Guard
- Sink Stopper
- Anti-Vibration Mount
- Easy Mount System
- Manual Reset Overload
- Connection to Dishwasher
- 1 1/2" Drain Connection
- 7/8" Dishwasher Connection

### Specifications

- Voltage 110V 60Hz
- Amperage 5A
- On/Off Control Wall Switch

### **Available Colors**

- Black
- White

## CODES/STANDARDS:

**Product Certification** cUPC, ETL and ISTA certified

### Warranty

Kraus Limited 5 Year Warranty see website for details www.kraususa.com