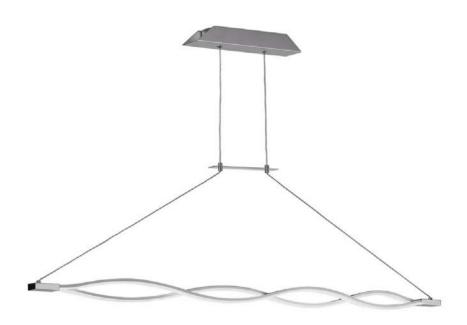

## LIS-47HP-SV - 36W Wave, LED Horizontal Pendant, SV/PC

## Wave, LED Horizontal Pendant, Silver/Polished Chrome

| Height<br>Width/Length<br>Depth<br>Weight                                                | 1.5<br>47<br>1.5<br>10                | No. of Bulbs<br>LED Compatible<br>Total Wattage                 | 1<br>Yes<br>36W                                                        |
|------------------------------------------------------------------------------------------|---------------------------------------|-----------------------------------------------------------------|------------------------------------------------------------------------|
| Body Material<br>Finish/Color<br>Type of Finish                                          | Aluminum<br>Silver<br>Painted         | Second Material<br>Second Finish/Color<br>Second Type of Finish | Metal<br>Polished Chrome<br>Electroplated                              |
| Bulb 1 Amount Bulb 1 Base Type Bulb 1 Max Watt. Bulb 1 Included Bulb 1 Lumens Bulb 1 CRI | 1<br>LED<br>36W<br>Yes<br>2900<br>80+ | Rated For<br>Voltage<br>Approval<br>Warranty<br>Instal Position | Dry Location<br>120V<br>cUL or equivalent<br>5 Year Limited<br>Ceiling |