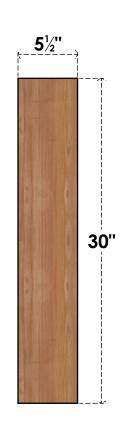

## BRC06X26X30TRA00SWR

5 1/2"W X 26"D X 30"H TRADITIONAL SMOOTH BRACE, WESTERN RED CEDAR

SIDE

## **FRONT**

**EKENA MILLWORK** 2300 WEST MAIN ST. CLARKSVILLE, TX 75426 TOLL FREE: 866-607-0453 WWW.EKENAMILLWORK.COM