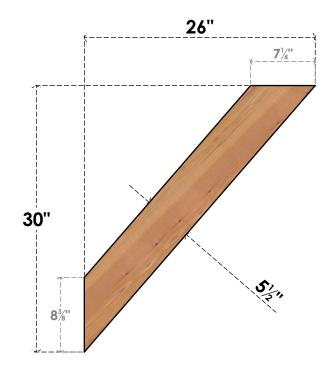

## BRC06X26X30TRA00SWR

5 1/2"W X 26"D X 30"H TRADITIONAL SMOOTH BRACE, WESTERN RED CEDAR

SIDE

## **FRONT**

**EKENA MILLWORK** 2300 WEST MAIN ST. CLARKSVILLE, TX 75426 TOLL FREE: 866-607-0453 WWW.EKENAMILLWORK.COM