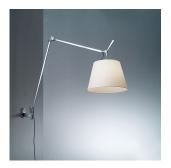

# Tolomeo mega wall w/17" diffuser parchment

#### Features & Accessories =

• Fully adjustable articulated arm

• Wall mounting on junction box with J-bracket

Provided with 10ft cord and plug

• Cord to be shortened and plug to be removed by electrician during hardwire installation