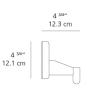

#### Materials =

- Arm structure in aluminum
- Wall support in aluminum

#### Features & Accessories =

• Fully adjustable articulated arm

• Wall mounting on junction box with J-bracket

Provided with 10ft cord and plug

• Cord to be shortened and plug to be removed by electrician during hardwire installation