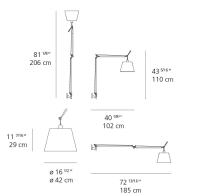

### Dimensions =

Light distribution

Diffused

Red = Max Cd. Through Vertical plane Blue = Max Cd. Through Horizontal plane

4.41 lbs / 2 kg

Luminaire weight

Warranty 5 year Limited warranty