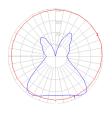

### Dimensions =

Light distribution

Diffused

Red = Max Cd. Through Vertical plane Blue = Max Cd. Through Horizontal plane

4.41 lbs / 2 kg

Luminaire weight

Warranty 5 year Limited warranty