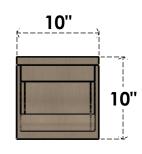

## ITEM NUMBER: CORU10X20X10ALMRCPR

10"W X 20"D X 10"H SERIES 3 WIDE ALMA ROUGH CEDAR TIMBERTHANE FAUX WOOD CORBEL, PRIMED

## SIDE PROFILE

**FRONT PROFILE** 

**ISOMETRIC** 

**EKENA MILLWORK** 2300 WEST MAIN ST. CLARKSVILLE, TX 75426 TOLL FREE: 866-607-0453 WWW.EKENAMILLWORK.COM

GENERATED DATE: 01/28/2023

- 1. INSTALLATION TO BE COMPLETED IN ACCORDANCE WITH MANUFACTURER'S SPECIFICATIONS.