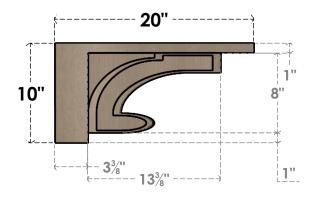

## ITEM NUMBER: CORU10X20X10ALMRCPR

10"W X 20"D X 10"H SERIES 3 WIDE ALMA ROUGH CEDAR TIMBERTHANE FAUX WOOD CORBEL, PRIMED

## SIDE PROFILE

**FRONT PROFILE** 

**ISOMETRIC** 

**EKENA MILLWORK** 2300 WEST MAIN ST. CLARKSVILLE, TX 75426 TOLL FREE: 866-607-0453 WWW.EKENAMILLWORK.COM

GENERATED DATE: 01/28/2023

- 1. INSTALLATION TO BE COMPLETED IN ACCORDANCE WITH MANUFACTURER'S SPECIFICATIONS.

- 2. DRAWING MAY NOT BE TO SCALE
  3. THIS DRAWING IS INTENDED FOR DESIGN AND PLANNING PURPOSES ONLY.
  4. ALL INFORMATION CONTAINED HEREIN WAS CURRENT AT THE TIME OF DEVELOPMENT BUT MUST BE REVIEWED AND APPROVED BY THE PRODUCT MANUFACTURER TO BE CONSIDERED ACCURATE.
- 5. TIMBERTHANE ARCHITECTURAL PRODUCTS ARE MADE FROM HIGH DENSITY URETHANE AND COME FACTORY PRIMED