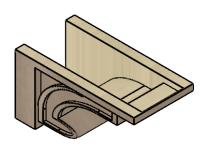

## ITEM NUMBER: CORU10X20X10ALMRCPR

10"W X 20"D X 10"H SERIES 3 WIDE ALMA ROUGH CEDAR TIMBERTHANE FAUX WOOD CORBEL, PRIMED

## SIDE PROFILE

**FRONT PROFILE** 

**ISOMETRIC** 

**EKENA MILLWORK** 2300 WEST MAIN ST. CLARKSVILLE, TX 75426 TOLL FREE: 866-607-0453 WWW.EKENAMILLWORK.COM

GENERATED DATE: 01/28/2023

- 1. INSTALLATION TO BE COMPLETED IN ACCORDANCE WITH MANUFACTURER'S SPECIFICATIONS.