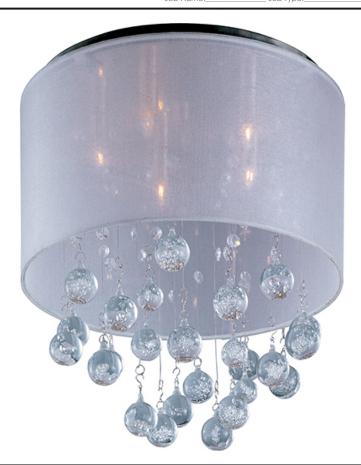

# PRODUCT DESCRIPTION

Beveled crystal beads mysteriously appear through the Veil collection's veil of Silver Sheer fabric and shimmer like diamonds in the night. Round bubble crystal suspended at various heights, create a unique accent. Shades are supported by multiple Polished Chrome stems for adjustable height.