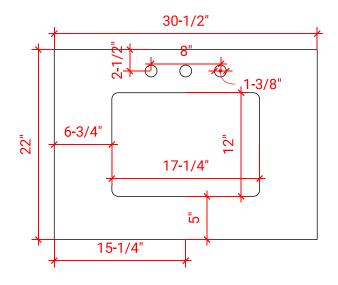

## **OVERALL DIMENSIONS**

30.5" W x 22" D x 0.75" H

## **COUNTERTOP OPTIONS**

Carrara Marble CW2-031S-REC-CT

#### COUNTERTOP PLAN VIEW

## **FEATURES**

- Solid countertop with mitered edges & seams
- Undermount white rectangular sink
- Pre-drilled for 8" widespread faucet

#### **INCLUDED**

- Countertop
- Matching Backsplash
- Rectangle Sink