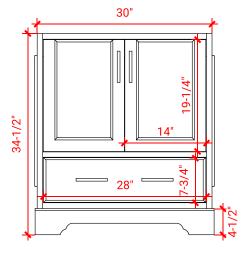

## **BASE CABINET DIMENSIONS**

30" W x 21.5" D x 34.5" H

#### **FRONT VIEW**

#### **PLAN VIEW**

#### SIDE VIEW