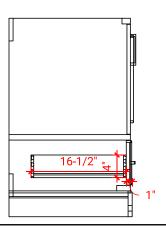

# M030S



## **BASE CABINET DIMENSIONS**

30" W x 21.5" D x 34.5" H

# **FEATURES**

- Solid wood frame & plywood panels
- Dovetail drawers and joints
- Soft closing doors & drawers

# HARDWARE FINISHES



## **AVAILABLE COLORS**



#### **FRONT VIEW**



#### **PLAN VIEW**



#### SIDE VIEW







## **OVERALL DIMENSIONS**

30.5" W x 22" D x 0.75" H

## **COUNTERTOP OPTIONS**



Carrara Marble CW2-031S-REC-CT

#### COUNTERTOP PLAN VIEW



## **FEATURES**

- Solid countertop with mitered edges & seams
- Undermount white rectangular sink
- Pre-drilled for 8" widespread faucet

#### **INCLUDED**

- Countertop
- Matching Backsplash
- Rectangle Sink

#### **EDGE SIDE VIEW**



# THREE DIMENSIONAL COUNTERTOP VIEW