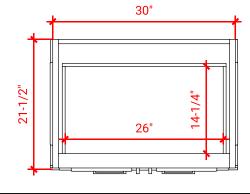

# M030S



## **BASE CABINET DIMENSIONS**

30" W x 21.5" D x 34.5" H

# **FEATURES**

- Solid wood frame & plywood panels
- Dovetail drawers and joints
- Soft closing doors & drawers

# HARDWARE FINISHES



## **AVAILABLE COLORS**



#### **FRONT VIEW**



#### **PLAN VIEW**



#### SIDE VIEW







## **OVERALL DIMENSIONS**

30.5" W x 22" D x 0.75" H

## **COUNTERTOP OPTIONS**



Carrara Marble CW2-031S-REC-CT

#### COUNTERTOP PLAN VIEW



## **FEATURES**

- Solid countertop with mitered edges & seams
- Undermount white rectangular sink
- Pre-drilled for 8" widespread faucet

#### **INCLUDED**

- Countertop
- Matching Backsplash
- Rectangle Sink

#### **EDGE SIDE VIEW**



# THREE DIMENSIONAL COUNTERTOP VIEW