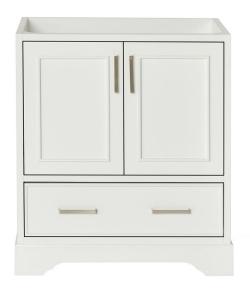

# M030S

## **BASE CABINET DIMENSIONS**

30" W x 21.5" D x 34.5" H

# **FEATURES**

- Solid wood frame & plywood panels
- Dovetail drawers and joints
- Soft closing doors & drawers