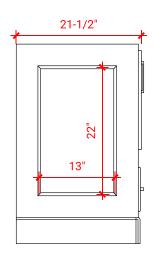

# M030S



## **BASE CABINET DIMENSIONS**

30" W x 21.5" D x 34.5" H

# **FEATURES**

- Solid wood frame & plywood panels
- Dovetail drawers and joints
- Soft closing doors & drawers

# HARDWARE FINISHES



## **AVAILABLE COLORS**



#### **FRONT VIEW**



#### **PLAN VIEW**



#### SIDE VIEW







## **OVERALL DIMENSIONS**

30.5" W x 22" D x 0.75" H

## **COUNTERTOP OPTIONS**



Carrara Marble CW2-031S-REC-CT

#### COUNTERTOP PLAN VIEW



## **FEATURES**

- Solid countertop with mitered edges & seams
- Undermount white rectangular sink
- Pre-drilled for 8" widespread faucet

#### **INCLUDED**

- Countertop
- Matching Backsplash
- Rectangle Sink

#### **EDGE SIDE VIEW**



# THREE DIMENSIONAL COUNTERTOP VIEW