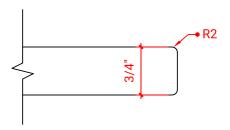

# M030S



## **BASE CABINET DIMENSIONS**

30" W x 21.5" D x 34.5" H

# **FEATURES**

- Solid wood frame & plywood panels
- Dovetail drawers and joints
- Soft closing doors & drawers

# HARDWARE FINISHES



## **AVAILABLE COLORS**



#### **FRONT VIEW**



#### **PLAN VIEW**



#### SIDE VIEW







## **OVERALL DIMENSIONS**

30.5" W x 22" D x 0.75" H

## **COUNTERTOP OPTIONS**



Carrara Marble CW2-031S-REC-CT

#### COUNTERTOP PLAN VIEW



## **FEATURES**

- Solid countertop with mitered edges & seams
- Undermount white rectangular sink
- Pre-drilled for 8" widespread faucet

#### **INCLUDED**

- Countertop
- Matching Backsplash
- Rectangle Sink

#### **EDGE SIDE VIEW**



# THREE DIMENSIONAL COUNTERTOP VIEW