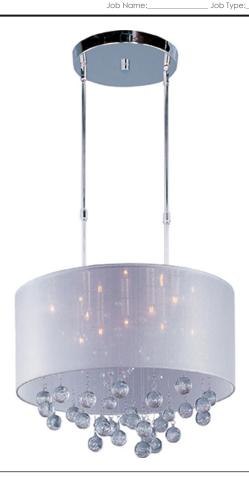

## PRODUCT DESCRIPTION

Beveled crystal beads mysteriously appear through the Veil collection's veil of Silver Sheer fabric and shimmer like diamonds in the night. Round bubble crystal suspended at various heights, create a unique accent. Shades are supported by multiple Polished Chrome stems for adjustable height.