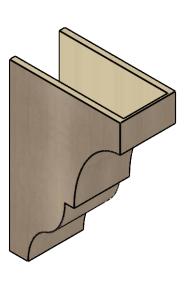

### ITEM NUMBER: CORU10X20X30ASHRCPR

10"W X 20"D X 30"H SERIES 2 CLASSIC ASHEBORO ROUGH CEDAR TIMBERTHANE FAUX WOOD CORBEL, PRIMED

# **ISOMETRIC**

**EKENA MILLWORK** 2300 WEST MAIN ST. CLARKSVILLE, TX 75426 TOLL FREE: 866-607-0453 WWW.EKENAMILLWORK.COM

GENERATED DATE: 01/27/2023

- 1. INSTALLATION TO BE COMPLETED IN ACCORDANCE WITH MANUFACTURER'S SPECIFICATIONS.
  2. DRAWING MAY NOT BE TO SCALE
  3. THIS DRAWING IS INTENDED FOR DESIGN AND PLANNING PURPOSES ONLY.
  4. ALL INFORMATION CONTAINED HEREIN WAS CURRENT AT THE TIME OF DEVELOPMENT BUT MUST BE REVIEWED AND APPROVED BY THE PRODUCT MANUFACTURER TO BE CONSIDERED ACCURATE.
- 5. TIMBERTHANE ARCHITECTURAL PRODUCTS ARE MADE FROM HIGH DENSITY URETHANE AND COME FACTORY PRIMED