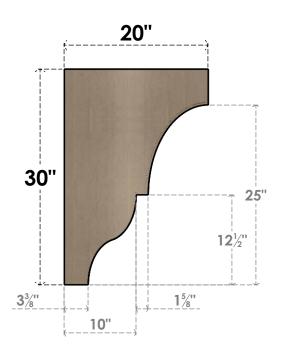

### ITEM NUMBER: CORU10X20X30ASHRCPR

10"W X 20"D X 30"H SERIES 2 CLASSIC ASHEBORO ROUGH CEDAR TIMBERTHANE FAUX WOOD CORBEL, PRIMED

# **SIDE PROFILE**