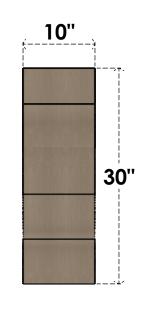

### ITEM NUMBER: CORU10X20X30ASHRCPR

10"W X 20"D X 30"H SERIES 2 CLASSIC ASHEBORO ROUGH CEDAR TIMBERTHANE FAUX WOOD CORBEL, PRIMED

# **FRONT PROFILE**