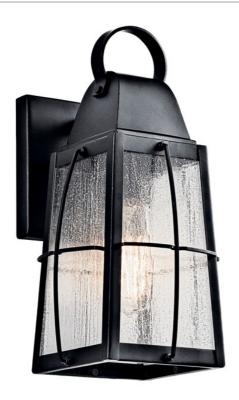

## Tolerand™ 1 Light Wall Light Textured Black

49552BKT (Textured Black)

| Project Name | : |
|--------------|---|
| Location:    |   |
| Type:        |   |
| Qty:         |   |
| Comments:    |   |
|              |   |

**Product/Ordering Information** 

| SKU    | 49552BKT     |
|--------|--------------|
| Finish | Black        |
| Style  | Coastal      |
| UPC    | 783927440646 |

## **Specifications**

| Diffuser Description | Clear Seeded |  |
|----------------------|--------------|--|
| Material             | ALUMINUM     |  |

7711 East Pleasant Valley Road Cleveland, Ohio 44131-8010 Toll free: 866.558.5706 or kichler.com