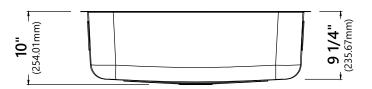

### **Sink Dimensions**

Overall Dimensions: 31 1/2" x 18 3/8" x 10" Bowl Dimensions: 29 1/2" x 16 1/4" Bowl Depth: 9 1/4"