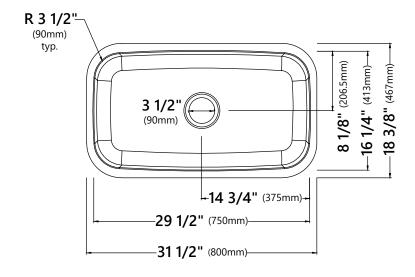

### **Sink Dimensions**

Overall Dimensions: 31 1/2" x 18 3/8" x 10" Bowl Dimensions: 29 1/2" x 16 1/4" Bowl Depth: 9 1/4"