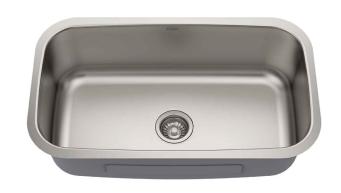

# 31 1/2 Inch Undermount Single Bowl Stainless Steel Kitchen Sink

# **Features**

- 18 Gauge Stainless Steel Construction
- Single Bowl Undermount Pressed Sink
- Required Minimum Cabinet Size: 36" Left to Right, 24" Front to Back
- Center-Set Drain
- 3 1/2" Drain Opening
- NoiseDefend Undercoating and Sound Dampening Pads