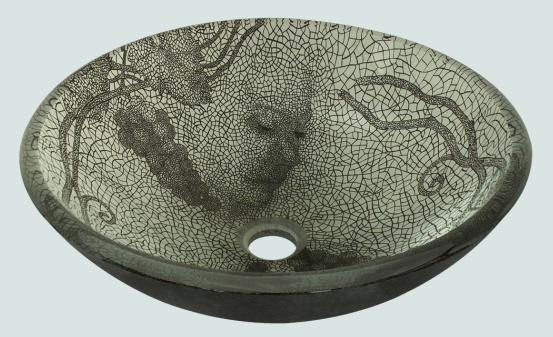

## 624 Cracked Vineyard Vessel Bathroom Sink

## Glass

Our line of glass sinks will add elegant beauty to your bathroom. They are manufactured using fully tempered glass, which is stronger and can withstand higher temperatures than normal glass. The glass is nonporous and will not absorb odor or stains making it a very clean option. Our glass sinks are covered by a limited lifetime warranty.

16 1/2" x 16 1/2" x 5 1/2" Tempered Glass Limited Lifetime Warranty Acid-Etched Vineyard Glass

| Accessories               | Features              |                                                        |                     |                |                              |            |
|---------------------------|-----------------------|--------------------------------------------------------|---------------------|----------------|------------------------------|------------|
|                           | Vessel Installation 1 | 18" Minimum Cabinet<br>Size                            | 3/4" Thick          | Tempered Glass | Limited Lifetime<br>Warranty | One Bowl   |
|                           |                       | $\underset{\neg \parallel, \neg}{\longleftrightarrow}$ | $ \leftrightarrow $ | <i>.</i> //    |                              | $\bigcirc$ |
|                           |                       |                                                        |                     |                |                              |            |
| *Accessories not included |                       |                                                        |                     |                |                              |            |
| UPC: 817299010333         |                       |                                                        |                     |                |                              |            |