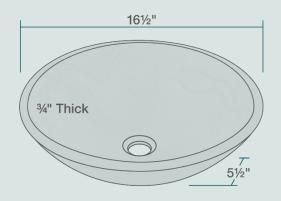

16 1/2" x 16 1/2" x 5 1/2" Tempered Glass Limited Lifetime Warranty Acid-Etched Vineyard Glass

| Accessories               | Features              |                                                        |                     |                |                              |            |
|---------------------------|-----------------------|--------------------------------------------------------|---------------------|----------------|------------------------------|------------|
|                           | Vessel Installation 1 | 18" Minimum Cabinet<br>Size                            | 3/4" Thick          | Tempered Glass | Limited Lifetime<br>Warranty | One Bowl   |
|                           |                       | $\underset{\neg \parallel, \neg}{\longleftrightarrow}$ | $ \leftrightarrow $ | <i>.</i> //    |                              | $\bigcirc$ |
|                           |                       |                                                        |                     |                |                              |            |
| *Accessories not included |                       |                                                        |                     |                |                              |            |
| UPC: 817299010333         |                       |                                                        |                     |                |                              |            |