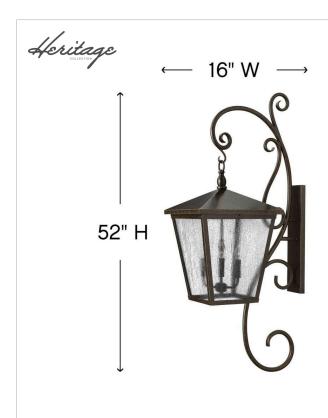

## EXTRA LARGE WALL MOUNT LANTERN WITH SCROLL

Trellis is a traditional European hanging wall lantern design in an Aged Zinc finish with clear glass or Regency Bronze with clear seedy glass. The large scroll arm detail, cast loop finial and true rivet detail create a refined elegance.

| DETAILS   |                |
|-----------|----------------|
| FINISH:   | Regency Bronze |
| MATERIAL: | Aluminum       |
| GLASS:    | Clear Seedy    |

| DIMENSIONS     |               |
|----------------|---------------|
| WIDTH:         | 16"           |
| HEIGHT:        | 52"           |
| WEIGHT:        | 31lb          |
| BACK PLATE:    | 4.75"W X 20"H |
| EXTENSION:     | 24"           |
| TOP TO OUTLET: | 27.5"         |