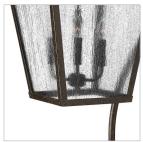

## EXTRA LARGE WALL MOUNT LANTERN WITH SCROLL

Trellis is a traditional European hanging wall lantern design in an Aged Zinc finish with clear glass or Regency Bronze with clear seedy glass. The large scroll arm detail, cast loop finial and true rivet detail create a refined elegance.

| DETAILS   |                |
|-----------|----------------|
| FINISH:   | Regency Bronze |
| MATERIAL: | Aluminum       |
| GLASS:    | Clear Seedy    |

| DIMENSIONS     |               |
|----------------|---------------|
| WIDTH:         | 16"           |
| HEIGHT:        | 52"           |
| WEIGHT:        | 31lb          |
| BACK PLATE:    | 4.75"W X 20"H |
| EXTENSION:     | 24"           |
| TOP TO OUTLET: | 27.5"         |