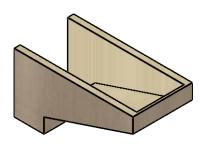

### ITEM NUMBER: CORU10X20X10CLERCPR

10"W X 20"D X 10"H SERIES 3 WIDE CLEMMONS ROUGH CEDAR TIMBERTHANE FAUX WOOD CORBEL, PRIMED

# **ISOMETRIC**

**EKENA MILLWORK** 2300 WEST MAIN ST. CLARKSVILLE, TX 75426 TOLL FREE: 866-607-0453 WWW.EKENAMILLWORK.COM

GENERATED DATE: 01/27/2023

- 1. INSTALLATION TO BE COMPLETED IN ACCORDANCE WITH MANUFACTURER'S SPECIFICATIONS.