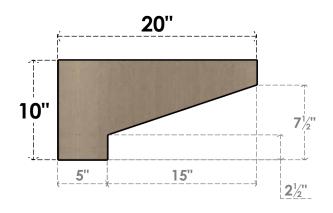

### ITEM NUMBER: CORU10X20X10CLERCPR

10"W X 20"D X 10"H SERIES 3 WIDE CLEMMONS ROUGH CEDAR TIMBERTHANE FAUX WOOD CORBEL, PRIMED

#### SIDE PROFILE