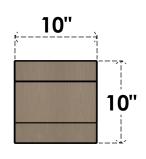

### ITEM NUMBER: CORU10X20X10CLERCPR

10"W X 20"D X 10"H SERIES 3 WIDE CLEMMONS ROUGH CEDAR TIMBERTHANE FAUX WOOD CORBEL, PRIMED

## **FRONT PROFILE**