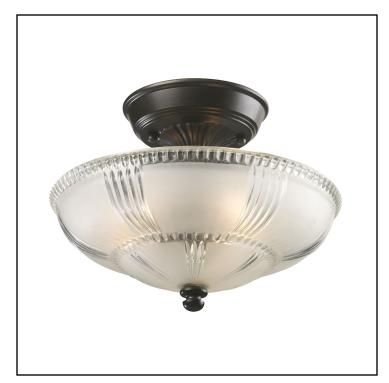

### **FEATURES**

Finish: Oiled Bronze

Outdoor

# **SAFETY FEATURES**

Category: Indoor Lighting

Item Number: 66335-3

Collection: Restoration Flushes

UPC Code: 830335013464

Description: Restoration Flushes 3 Light Semi

Flush In Oiled Bronze

A grouping of ceiling lighting developed with a discriminating concern for preserving historic lighting and architectural designs. This offering of expert restoration and replication fixtures is offered in a wide variety of styles and sizes.