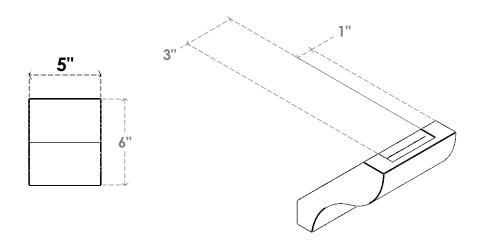

## ITEM NUMBER: BRCURO050X06000X06000GNVRCPR

5"W X 6"D X 6"H GENEVA ROUGH CEDAR WOODGRAIN OPEN TIMBERTHANE BRACE, PRIMED TAN

**SIDE PROFILE** 

**FRONT PROFILE** 

**ISOMETRIC** 

**EKENA MILLWORK** 2300 WEST MAIN ST. CLARKSVILLE, TX 75426 TOLL FREE: 866-607-0453 WWW.EKENAMILLWORK.COM