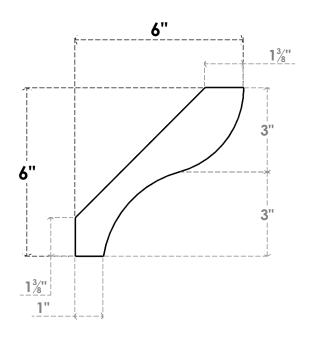

## ITEM NUMBER: BRCURO050X06000X06000GNVRCPR

5"W X 6"D X 6"H GENEVA ROUGH CEDAR WOODGRAIN OPEN TIMBERTHANE BRACE, PRIMED TAN

**SIDE PROFILE** 

**FRONT PROFILE** 

**ISOMETRIC** 

**EKENA MILLWORK** 2300 WEST MAIN ST. CLARKSVILLE, TX 75426 TOLL FREE: 866-607-0453 WWW.EKENAMILLWORK.COM