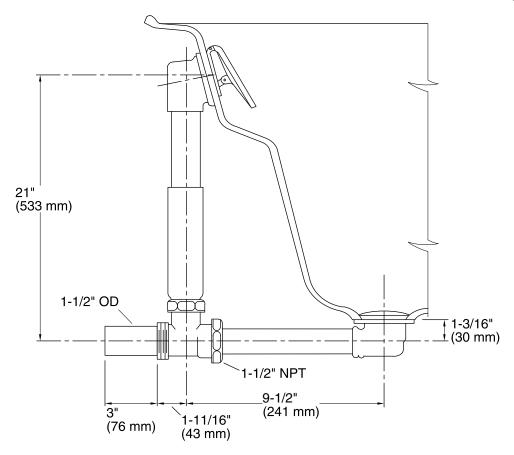

.
- 1-1/2" NPT connection.
- Supports both above- and through-the-floor installations.
- For use with most Tea-for-Two® 66" x 36" whirlpools with spa/massage enhanced package.



ADA

### Codes/Standards

ASME A112.18.2/CSA B125.2 ADA ICC/ANSI A117.1

# KOHLER® Faucet Lifetime Limited Warranty

See website for detailed warranty information.

### **Available Colors/Finishes**

Color tiles intended for reference only.

| Color | Code | Description              |
|-------|------|--------------------------|
|       | CP   | Polished Chrome          |
|       | SN   | Vibrant® Polished Nickel |
|       | BN   | Vibrant® Brushed Nickel  |
|       | BV   | Vibrant® Brushed Bronze  |
|       | 2BZ  | Oil-Rubbed Bronze        |
|       | TT   | Titanium                 |



## **KOHLER**, Faucets



### **Technical Information**

All product dimensions are nominal.

### **Notes**

Install this product according to the installation guide.

ADA compliant when installed to the specific requirements of these regulations.