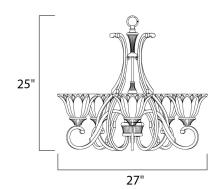

## PRODUCT DESCRIPTION

Sculptured Wilshire glass shades adorn this metal frame painted in our Oil Rubbed Bronze finish make this competitively price family a sure fired winner.



# **MEASUREMENTS**

DIMENSION : 27" W x 25" H HANGING WEIGHT : 16.4 lb

#### LAMPING

INPUT VOLTAGE : 120V

BULB : 5 x 60W Incandescent E26 Medium , 300W Total

BULB INCLUDED : (Not Included)

DIMMABLE : Yes

# **FINISHES OPTION**



Oil Rubbed Bronze

#### GLASS

Wilshire WS

#### MATERIAL

Steel

# **RATINGS**

Dry Location





## **ADDITIONAL**

OPERATING TEMPERATURE: -20°C (-4°F), 40°C (104°F)

Always consult a qualified electrician before installing any lighting product.



# WESTERN DISTRIBUTION CENTER (HEADQUARTER)