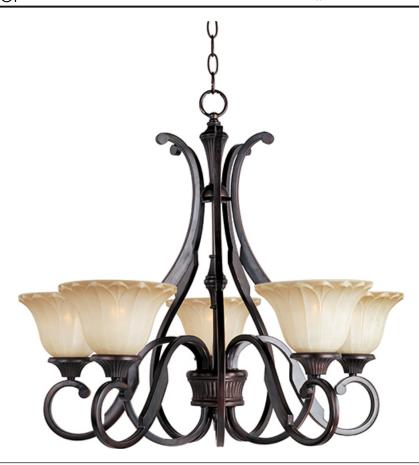

## PRODUCT DESCRIPTION

Sculptured Wilshire glass shades adorn this metal frame painted in our Oil Rubbed Bronze finish make this competitively price family a sure fired winner.

# **FINISHES OPTION**

Oil Rubbed Bronze

#### GLASS

Wilshire WS