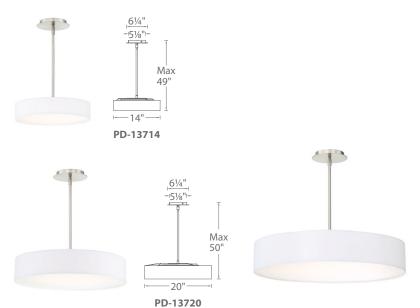

#### **ORDER NUMBER**

|          |     | Watt | LED Lumens | Delivered Lumens | Finish            |
|----------|-----|------|------------|------------------|-------------------|
| PD-13714 | 14" | 31W  | 2405       | 2205             |                   |
| PD-13720 | 20" | 36W  | 2405       | 2360             | BN Brushed Nickel |
| PD-13726 | 26" | 41W  | 3000       | 2825             |                   |