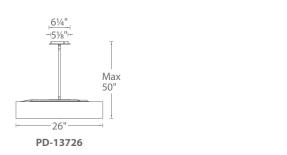

#### **ORDER NUMBER**

|          |     | Watt | LED Lumens | Delivered Lumens | Finish            |
|----------|-----|------|------------|------------------|-------------------|
| PD-13714 | 14" | 31W  | 2405       | 2205             |                   |
| PD-13720 | 20" | 36W  | 2405       | 2360             | BN Brushed Nickel |
| PD-13726 | 26" | 41W  | 3000       | 2825             |                   |