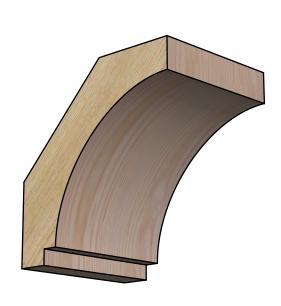

## BRC06X08X08IMPOORDF

6"W X 8"D X 8"H IMPERIAL ROUGH SAWN BRACE, DOUGLAS FIR







## SIDE

## **FRONT**



**EKENA MILLWORK** 2300 WEST MAIN ST. CLARKSVILLE, TX 75426 TOLL FREE: 866-607-0453 WWW.EKENAMILLWORK.COM

## **NOTES**

- 1. INSTALLATION TO BE COMPLETED IN ACCORDANCE WITH MANUFACTURER'S SPECIFICATIONS. 2. DRAWING MAY NOT BE TO SCALE

- 3. THIS DRAWING IS INTENDED FOR DESIGN AND PLANNING PURPOSES ONLY.
  4. ALL INFORMATION CONTAINED HEREIN WAS CURRENT AT THE TIME OF DEVELOPMENT BUT MUST BE REVIEWED AND APPROVED BY THE PRODUCT MANUFACTURER TO BE CONSIDERED ACCURATE.
- 5. PRODUCTS ARE NOT KILN DRIED. THIS ITEM IS UNIQUE AND WILL CONTAIN THE NATURAL VARIATIONS THAT THE WOOD SPECIES OFFERS. THIS MAY RESULT IN VARIATIONS UP TO 1/4"

Revision Date: 06/18/2021