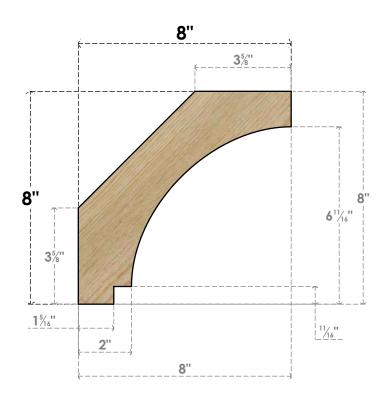

## BRC06X08X08IMPOORDF

6"W X 8"D X 8"H IMPERIAL ROUGH SAWN BRACE, DOUGLAS FIR

## SIDE