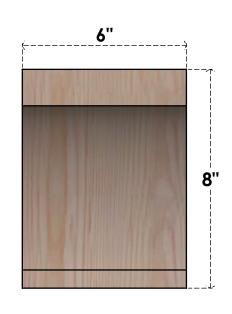

## BRC06X08X08IMPOORDF

6"W X 8"D X 8"H IMPERIAL ROUGH SAWN BRACE, DOUGLAS FIR

## **FRONT**

**EKENA MILLWORK** 2300 WEST MAIN ST. CLARKSVILLE, TX 75426 TOLL FREE: 866-607-0453 WWW.EKENAMILLWORK.COM